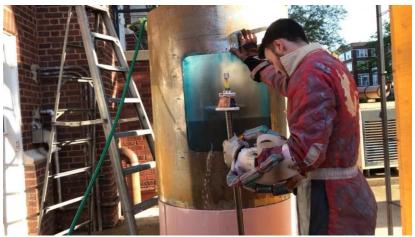

## 8'x3'x3'

Miller submerged himself inside this unit under water for two hours while wearing a pressure suit to complete the convergence gate ritual

#### Pressure Suit

Fabric, Wood, Plastic Sheet, Found Objects, Leather Gloves, Boot Liners

### 4'x2'x2'

The pressure suit was worn by Miller inside the unit, one glove maintained connection with the gate while the other served as a tracker/ monitor, the beacon staff was the brightest of all signs in the multiverse