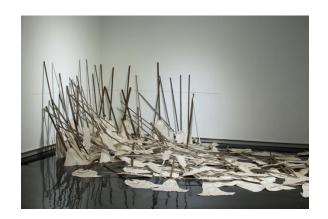

Who Put Baby in the Corner?

82" x 104" x 64"

Site-specific dirt, paper, wood, sound element

82" x 104" x 64"

Site-specific dirt, paper, wood, sound element

2019

Who Put Baby in the Corner? Detail

82" x 104" x 64"

Site-specific dirt, paper, wood, sound element

2019

Who Put Baby in the Corner? Detail

82" x 104" x 64"

Site-specific dirt, paper, wood, sound element

2019

Who Put Baby in the Corner? Detail

82" x 104" x 64"