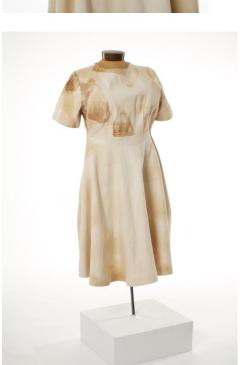

Lu Colby Thumbnail Images Fine Particles of Solid Matter Exhibition

Dressed to Impress

56" x 21"x 17"

Scorched Duck Fabric, Sound Element, pedestal

2019

Dressed to Impress, Detail

56" x 21"x 17"

Scorched Duck Fabric, Sound Element, pedestal

56" x 21"x 17"

Scorched Duck Fabric, Sound Element, pedestal

2019

Dressed to Impress, Detail

56" x 21"x 17"

Scorched Duck Fabric, Sound Element, pedestal

2019

Dressed to Impress, Exhibition shot