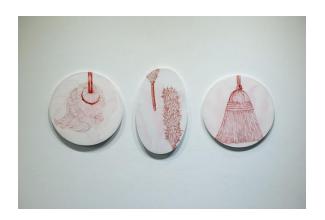

Sew and be Sewn 1

21" x 21"

3325 DMC thread, cotton, embroidery hoop

2019

Sew and be Sewn 2

28" x 21"

3325 DMC thread, cotton, embroidery hoop

2019

Sew and be Sewn 3

21" x 21"

3325 DMC thread, cotton, embroidery hoop

Sew and be Sewn

69" x 28"

3325 DMC thread, cotton, embroidery hoop

2019

Sew and be Sewn Exhibition Shot