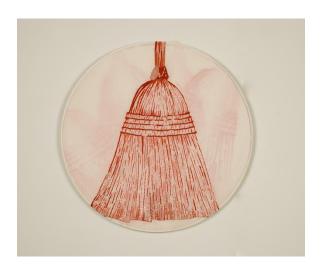

Sew and be Sewn 1

21" x 21"

3325 DMC thread, cotton, embroidery hoop

2019

Sew and be Sewn 2

28" x 21"

3325 DMC thread, cotton, embroidery hoop

2019

Sew and be Sewn 3

21" x 21"

3325 DMC thread, cotton, embroidery hoop

Sew and be Sewn

69" x 28"

3325 DMC thread, cotton, embroidery hoop

2019

Sew and be Sewn Exhibition Shot