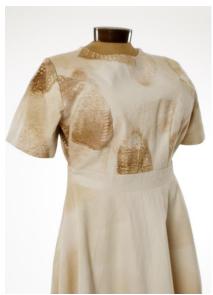

Lu Colby Thumbnail Images Fine Particles of Solid Matter Exhibition

Dressed to Impress

56" x 21"x 17"

Scorched Duck Fabric, Sound Element, pedestal

2019

Dressed to Impress, Detail

56" x 21"x 17"

Scorched Duck Fabric, Sound Element, pedestal