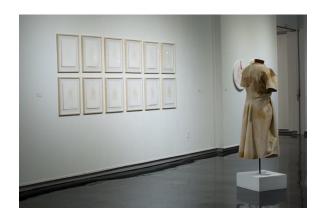

Sew and be Sewn 3

21" x 21"

3325 DMC thread, cotton, embroidery hoop

Sew and be Sewn

69" x 28"

3325 DMC thread, cotton, embroidery hoop

2019

Sew and be Sewn Exhibition Shot

2019

Exhibition Overview