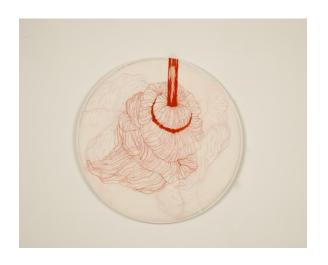

Sew and be Sewn 1

21" x 21"

3325 DMC thread, cotton, embroidery hoop

2019

Sew and be Sewn 2

28" x 21"

3325 DMC thread, cotton, embroidery hoop

2019

Sew and be Sewn 3

21" x 21"

3325 DMC thread, cotton, embroidery hoop

Sew and be Sewn

69" x 28"

3325 DMC thread, cotton, embroidery hoop

2019

Sew and be Sewn Exhibition Shot