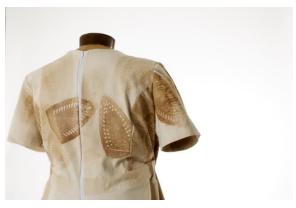

Lu Colby Thumbnail Images Fine Particles of Solid Matter Exhibition

Dressed to Impress

56" x 21"x 17"

Scorched Duck Fabric, Sound Element, pedestal

2019

Dressed to Impress, Detail

56" x 21"x 17"

Scorched Duck Fabric, Sound Element, pedestal

56" x 21"x 17"

Scorched Duck Fabric, Sound Element, pedestal

2019

Dressed to Impress, Detail

56" x 21"x 17"

Scorched Duck Fabric, Sound Element, pedestal

2019

Dressed to Impress, Exhibition shot