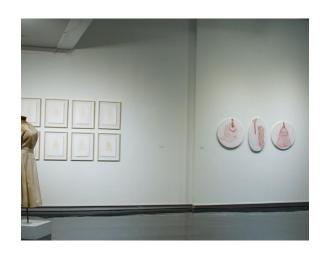

Sew and be Sewn 3

21" x 21"

3325 DMC thread, cotton, embroidery hoop

Sew and be Sewn

69" x 28"

3325 DMC thread, cotton, embroidery hoop

2019

Sew and be Sewn Exhibition Shot

2019

Exhibition Overview