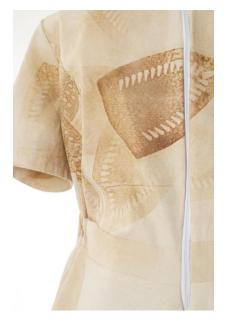

Lu Colby Thumbnail Images Fine Particles of Solid Matter Exhibition

Dressed to Impress

56" x 21"x 17"

Scorched Duck Fabric, Sound Element, pedestal

2019

Dressed to Impress, Detail

56" x 21"x 17"

Scorched Duck Fabric, Sound Element, pedestal

56" x 21"x 17"

Scorched Duck Fabric, Sound Element, pedestal

2019

Dressed to Impress, Detail

56" x 21"x 17"

Scorched Duck Fabric, Sound Element, pedestal

2019

Dressed to Impress, Exhibition shot