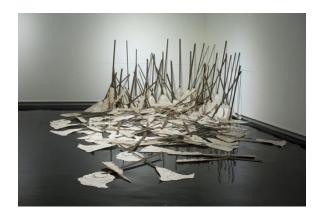

Who Put Baby in the Corner?

82" x 104" x 64"

Site-specific dirt, paper, wood, sound element

82" x 104" x 64"

Site-specific dirt, paper, wood, sound element

2019

Who Put Baby in the Corner? Detail

82" x 104" x 64"

Site-specific dirt, paper, wood, sound element

2019

Who Put Baby in the Corner? Detail

82" x 104" x 64"

Site-specific dirt, paper, wood, sound element

2019

Who Put Baby in the Corner? Detail

82" x 104" x 64"