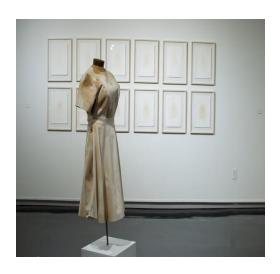

Lu Colby Thumbnail Images Fine Particles of Solid Matter Exhibition

Dressed to Impress

56" x 21"x 17"

Scorched Duck Fabric, Sound Element, pedestal

2019

Dressed to Impress, Detail

56" x 21"x 17"

Scorched Duck Fabric, Sound Element, pedestal

56" x 21"x 17"

Scorched Duck Fabric, Sound Element, pedestal

2019

Dressed to Impress, Detail

56" x 21"x 17"

Scorched Duck Fabric, Sound Element, pedestal

2019

Dressed to Impress, Exhibition shot