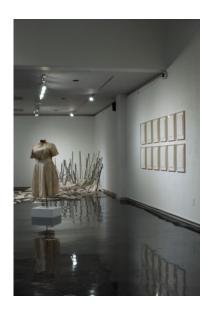

n 3

21" x 21"

3325 DMC thread, cotton, embroidery hoop



Sew and be Sewn

69" x 28"

3325 DMC thread, cotton, embroidery hoop

2019



Sew and be Sewn Exhibition Shot



Who Put Baby in the Corner?

82" x 104" x 64"

Site-specific dirt, paper, wood, sound element





82" x 104" x 64"

Site-specific dirt, paper, wood, sound element

2019



Who Put Baby in the Corner? Detail

82" x 104" x 64"

Site-specific dirt, paper, wood, sound element

2019



Who Put Baby in the Corner? Detail

82" x 104" x 64"

Site-specific dirt, paper, wood, sound element

2019



Who Put Baby in the Corner? Detail

82" x 104" x 64"

Site-specific dirt, paper, wood, sound element



Pressed for Time

90" x 32"

Iron scorched paper

2019



Pressed for Time Exhibition Shot

90" x 32"

Iron scorched paper

2019



Exhibition Overview



## Fine Particles of Solid Matter Exhibition Postcard



Fine Particles of Solid Matter

Exhibition Poster