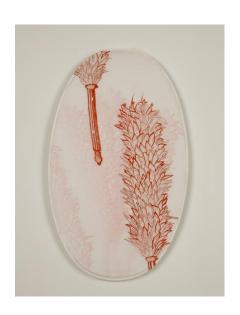

Sew and be Sewn 1

21" x 21"

3325 DMC thread, cotton, embroidery hoop

2019

Sew and be Sewn 2

28" x 21"

3325 DMC thread, cotton, embroidery hoop

2019

Sew and be Sewn 3

21" x 21"

3325 DMC thread, cotton, embroidery hoop

Sew and be Sewn

69" x 28"

3325 DMC thread, cotton, embroidery hoop

2019

Sew and be Sewn Exhibition Shot