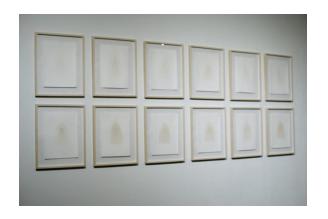

Sew and be Sewn 1

21" x 21"

3325 DMC thread, cotton, embroidery hoop

2019

Sew and be Sewn 2

28" x 21"

3325 DMC thread, cotton, embroidery hoop

2019

Sew and be Sewn 3

21" x 21"

3325 DMC thread, cotton, embroidery hoop

Sew and be Sewn

69" x 28"

3325 DMC thread, cotton, embroidery hoop

2019

Sew and be Sewn Exhibition Shot