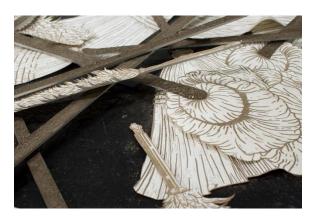

Who Put Baby in the Corner?

82" x 104" x 64"

Site-specific dirt, paper, wood, sound element

82" x 104" x 64"

Site-specific dirt, paper, wood, sound element

2019

Who Put Baby in the Corner? Detail

82" x 104" x 64"

Site-specific dirt, paper, wood, sound element

2019

Who Put Baby in the Corner? Detail

82" x 104" x 64"

Site-specific dirt, paper, wood, sound element

2019

Who Put Baby in the Corner? Detail

82" x 104" x 64"