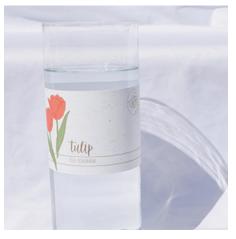

### Flower Vase Wraps

This series includes eight flower vase wraps, each with an illustration of the flower it would have held in the vase as well as its common name, scientific name and brand logo.

Gladiolus, 2020, graphic design, 3x12" gladiolus.png

Sunflower, 2020, graphic design, 3x12" sunflower.png

Iris, 2020, graphic design, 3x12" iris02.png

Tulip, 2020, graphic design, 3x12" tulip.png