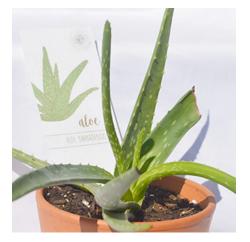

### Succulent Care Cards

This series includes eight seed packets, each with an illustration of the flower seeds inside as well as its common name, scientific name and brand logo. The planting information is shown on the back of each packet.

cactus

cheveria

Tom Thumb, 2020, graphic design, 2.5x7" tomthumb01.png

Elephant Bush, 2020, graphic design, 2.5x7" elephantbush01.png

Zebra Plant, 2020, graphic design, 2.5x7"

Jade, 2020, graphic design, 2.5x7" jade01.png