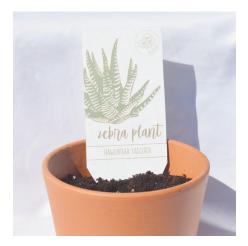

### Succulent Care Cards

This series includes eight seed packets, each with an illustration of the flower seeds inside as well as its common name, scientific name and brand logo. The planting information is shown on the back of each packet.

cactus

cheveria

Tom Thumb, 2020, graphic design, 2.5x7" tomthumb01.png

Elephant Bush, 2020, graphic design, 2.5x7" elephantbush01.png

Zebra Plant, 2020, graphic design, 2.5x7"

Jade, 2020, graphic design, 2.5x7" jade01.png