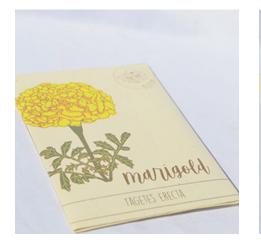

### Seed Packets

This series includes eight seed packets, each with an illustration of the flower seeds inside as well as its common name, scientific name and brand logo. The planting information is shown on the back of each packet.

Marigold, 2020, graphic design, 3.25x4.5" marigold1.png

Poppy, 2020, graphic design, 3.25x4.5" poppy1.png

Wildflowers, 2020, graphic design, 3.25x4.5" wildflowers1.png

Zinnia, 2020, graphic design, 3.25x4.5" zinnia1.png