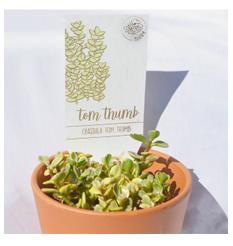

### Succulent Care Cards

This series includes eight seed packets, each with an illustration of the flower seeds inside as well as its common name, scientific name and brand logo. The planting information is shown on the back of each packet.

cactus

cheveria

Tom Thumb, 2020, graphic design, 2.5x7" tomthumb01.png

Elephant Bush, 2020, graphic design, 2.5x7" elephantbush01.png

Zebra Plant, 2020, graphic design, 2.5x7"

Jade, 2020, graphic design, 2.5x7" jade01.png