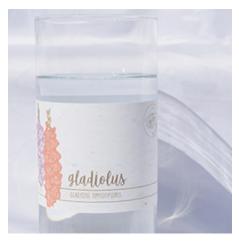

### Flower Vase Wraps

This series includes eight flower vase wraps, each with an illustration of the flower it would have held in the vase as well as its common name, scientific name and brand logo.

Gladiolus, 2020, graphic design, 3x12" gladiolus.png