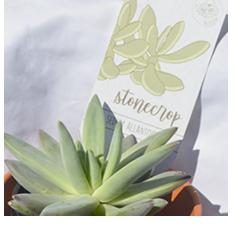

### Succulent Care Cards

This series includes eight seed packets, each with an illustration of the flower seeds inside as well as its common name, scientific name and brand logo. The planting information is shown on the back of each packet.

Stonecrop, 2020, graphic design, 2.5x7" stonecrop01.png