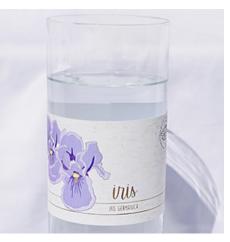

### Flower Vase Wraps

This series includes eight flower vase wraps, each with an illustration of the flower it would have held in the vase as well as its common name, scientific name and brand logo.

Gladiolus, 2020, graphic design, 3x12" gladiolus.png

Sunflower, 2020, graphic design, 3x12" sunflower.png

Iris, 2020, graphic design, 3x12" iris02.png

Tulip, 2020, graphic design, 3x12" tulip.png