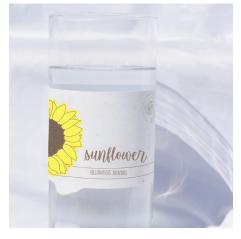

### Flower Vase Wraps

This series includes eight flower vase wraps, each with an illustration of the flower it would have held in the vase as well as its common name, scientific name and brand logo.

Gladiolus, 2020, graphic design, 3x12" gladiolus.png

Sunflower, 2020, graphic design, 3x12" sunflower.png

Iris, 2020, graphic design, 3x12" iris02.png

Tulip, 2020, graphic design, 3x12" tulip.png