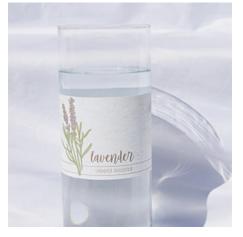

Lavender, 2020, graphic design, 3x12" lavender.png

Hyacinth, 2020, graphic design, 3x12" hyacinth.png

Peony, 2020, graphic design, 3x12" peony01.png

Hydrangea, 2020, graphic design, 3x12" hydrangea01.png