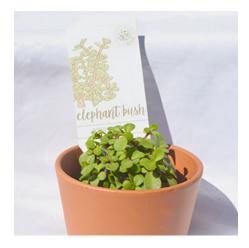

### Succulent Care Cards

This series includes eight seed packets, each with an illustration of the flower seeds inside as well as its common name, scientific name and brand logo. The planting information is shown on the back of each packet.

cactus

cheveria

Tom Thumb, 2020, graphic design, 2.5x7" tomthumb01.png

Elephant Bush, 2020, graphic design, 2.5x7" elephantbush01.png

Zebra Plant, 2020, graphic design, 2.5x7"

Jade, 2020, graphic design, 2.5x7" jade01.png