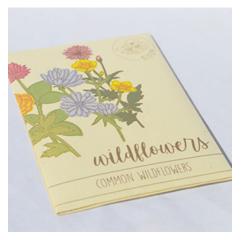

### Seed Packets

This series includes eight seed packets, each with an illustration of the flower seeds inside as well as its common name, scientific name and brand logo. The planting information is shown on the back of each packet.

Marigold, 2020, graphic design, 3.25x4.5" marigold1.png

Poppy, 2020, graphic design, 3.25x4.5" poppy1.png

Wildflowers, 2020, graphic design, 3.25x4.5" wildflowers1.png

Zinnia, 2020, graphic design, 3.25x4.5" zinnia1.png