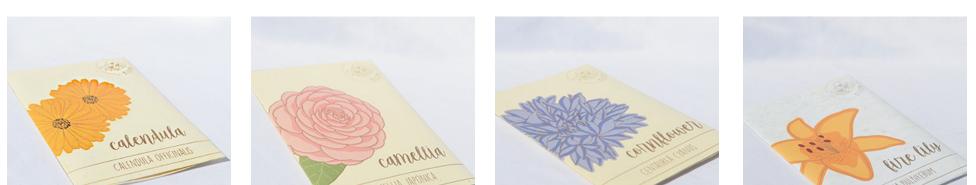

### Seed Packets

This series includes eight seed packets, each with an illustration of the flower seeds inside as well as its common name, scientific name and brand logo. The planting information is shown on the back of each packet.

Calendula, 2020, graphic design, 3.25x4.5" calendula1.png

Camelia, 2020, graphic design, 3.25x4.5"

camellia1.png

Cornflower, 2020, graphic design, 3.25x4.5" cornflower1.png

Fire Lily, 2020, graphic design, 3.25x4.5" firelily1.png