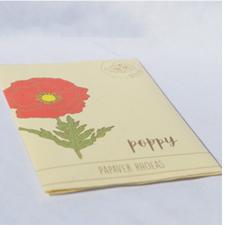

### Seed Packets

This series includes eight seed packets, each with an illustration of the flower seeds inside as well as its common name, scientific name and brand logo. The planting information is shown on the back of each packet.

Marigold, 2020, graphic design, 3.25x4.5" marigold1.png

Poppy, 2020, graphic design, 3.25x4.5" poppy1.png

Wildflowers, 2020, graphic design, 3.25x4.5" wildflowers1.png

Zinnia, 2020, graphic design, 3.25x4.5" zinnia1.png