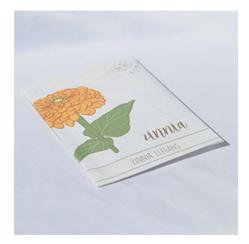

### Seed Packets

This series includes eight seed packets, each with an illustration of the flower seeds inside as well as its common name, scientific name and brand logo. The planting information is shown on the back of each packet.

Marigold, 2020, graphic design, 3.25x4.5" marigold1.png

Poppy, 2020, graphic design, 3.25x4.5" poppy1.png

Wildflowers, 2020, graphic design, 3.25x4.5" wildflowers1.png

Zinnia, 2020, graphic design, 3.25x4.5" zinnia1.png