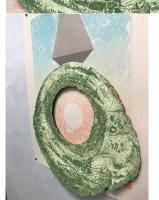

## Cameron Savage Works

Hollow, Screen Print, 2019.

18"x24"

Insurance Value: \$100

Portal (Flat), Screen Print, 2019.

11"x14"

Insurance Value: \$25

Parasitic, Etching, 2019.

18"x24"

Detail

Hollow (RED), Screen print, 2019.

18"x24"

Detail

Intervals (Blue), Screen print and etching, 2019.

10"x14"

Detail