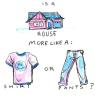

Morelike Cover, Watercolor and Ink, 2020. 4.25" x 5.25"

Morelike Page A, Watercolor and Ink, 2020. 4.25" x 5.25"

Morelike Page B, Watercolor and Ink, 2020. 4.25" x 5.25"

If, Then Cover, Ink, 2020. 4.25" x 5.25"