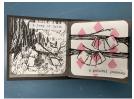

## Kinda Like works list (In no particular order):

Two For One Cover, Watercolor and Ink, 2020. 5" x 7"

Two For One Spread A, Watercolor and Ink, 2020. 10" x 7"

Two For One Spread B, Watercolor and Ink, 2020. 10" x 7"

Morelike Cover, Watercolor and Ink, 2020. 4.25" x 5.25"

Morelike Page A, Watercolor and Ink, 2020. 4.25" x 5.25"

Morelike Page B, Watercolor and Ink, 2020. 4.25" x 5.25"

If, Then Cover, Ink, 2020. 4.25" x 5.25"