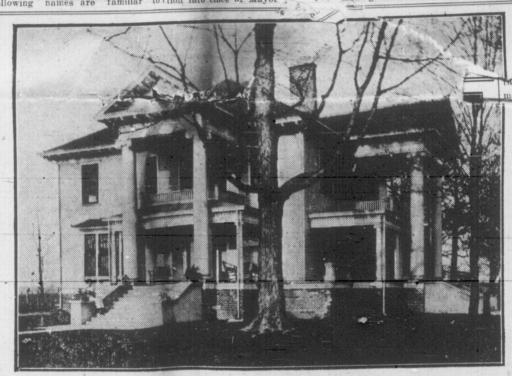

RESIDENCE OF ALVIN J. BURROW.

ences of the modern city.

growth of grain and tobacco. The and stock raisers of the community. quality of wheat produced in this The buildings for the accommodation immediate territory is superior to of exhibits are of a substantial naany raised elsewhere in the United ture, and the site occupied by the States, while almost the entire to plant is ideal. bacco crop of this country is bought | Parting the veil which separate by the Italian government at good the present from the future, the prices. Besides flour mills Fulton prophetic ere views with rapture the boasts 5 large tobacco barns which pre-eminence of "The Future Great;" handle more than six million pounds smoke curling from a thousand per year. These give employment to stacks, the whirr of many spindles a large number of men at remunera- the clanger and din from countless tive wages. Through the efforts of workshops, all in mighty chorus furthe Merchants and Business Mens nishing the music of commerce, and Association about 500 acres of cotton giving remunerative employment to were planted this season in the vi- happy and God-fearing people. cinity of Fulton and at an early date Mr. J. F. Clemmons, Sr., an expepienced planter, contemplates erecting a large gin at this point. This new erop will bring in many thous-