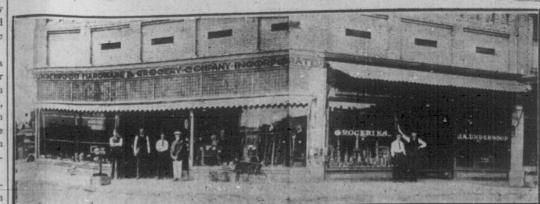

y experimented with a hog cholera serum with a view to testing its worth. As to concrete results he is not in position to say definitely as to the efficacy of this method. However, this is only one instance indicative of his desire to improve conditions for the farmer and stock raiser. Many others might be cited. Mr. Creedle is a strong advocate of public improvements and has an abiding faith in Fulton, "The Future

Great." Mr. Creedle is a large employer of commodious sheds are filled with an labor, furnishing employment to almost inexhaustable supply of probably more than a score of men jobs and their work may be seen in every cemetery in Southwest Kentucky and West Tennessee. Skilled wears has been actively engaged in produced on his farm and lands unman he has many life long friends,



UNDERWOOD HARDWARE & GROCERY COMPANY, INCORPORATED



ROBERT HODGES.

Democratic nomination for the office vote, if elected, by making a faithful of mayor of the city of Fulton, sub- official and the people will have no ject to the will of the voters at the August primary, Aug. 2, 1913. He cause to regret their action.

Robert Hodges, candidate for the will show his appreciation of your



GORDON RICE.

Gordon Rice, candidate for the of- rious injuries, by being thrown from fice of county-court clerk subject to a buggy recently, he will be unable to the action of the Democratic voters personally meet all the voters, and sessor of Fulton county, subject to will show his appreciation for the at the August primary. Owing to respectfully asks a favorable con-Mr. Rice receiving painful, if no