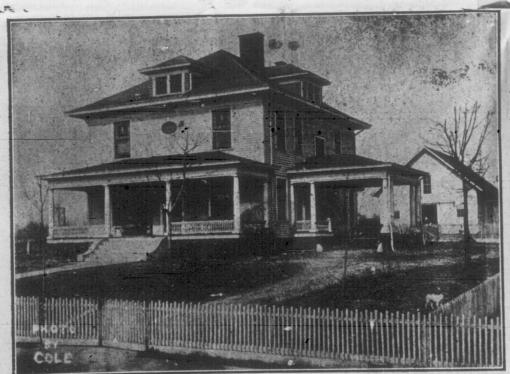

RESIDENCE OF ALVIN J. BURROW.

ences of the modern city.

growth of grain and tobacco. The and stock raisers of the community. quality of wheat produced in this The buildings for the accommodation immediate territory is superior to of exhibits are of a substantial naany raised elsewhere in the United ture, and the site occupied by the States, while almost the entire to plant is ideal. bacco crop of this country is bought | Parting the veil which separate by the Italian government at good the present from the future, the prices. Besides flour mills Fulton prophetic ere views with rapture the boasts 5 large tobacco barns which pre-eminence of "The Future Great;" handle more than six million pounds smoke curling from a thousand per year. These give employment to stacks, the whirr of many spindles a large number of men at remunera- the clanger and din from countless tive wages. Through the efforts of workshops, all in mighty chorus furthe Merchants and Business Mens nishing the music of commerce, and Association about 500 acres of cotton giving remunerative employment to were planted this season in the vi- happy and God-fearing people. cinity of Fulton and at an early date Mr. J. F. Clemmons, Sr., an expepienced planter, contemplates erecting a large gin at this point. This new erop will bring in many thous-