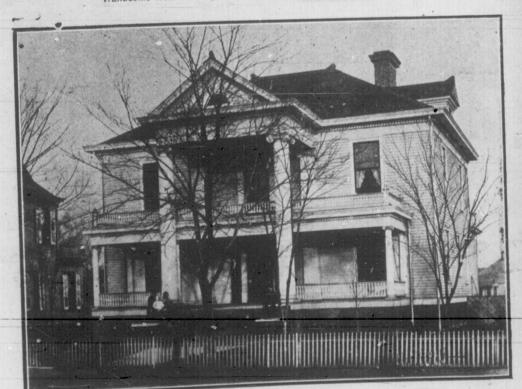

RESIDENCE OF ALVIN J. BURROW.

ences of the modern city.

growth of grain and tobacco. The and stock raisers of the community. quality of wheat produced in this The buildings for the accommodation immediate territory is superior to of exhibits are of a substantial naany raised elsewhere in the United ture, and the site occupied by the States, while almost the entire to plant is ideal. bacco crop of this country is bought | Parting the veil which separate by the Italian government at good the present from the future, the prices. Besides flour mills Fulton prophetic ere views with rapture the boasts 5 large tobacco barns which pre-eminence of "The Future Great;" handle more than six million pounds smoke curling from a thousand per year. These give employment to stacks, the whirr of many spindles a large number of men at remunera- the clanger and din from countless tive wages. Through the efforts of workshops, all in mighty chorus furthe Merchants and Business Mens nishing the music of commerce, and Association about 500 acres of cotton giving remunerative employment to were planted this season in the vi- happy and God-fearing people. cinity of Fulton and at an early date Mr. J. F. Clemmons, Sr., an expepienced planter, contemplates erecting a large gin at this point. This new erop will bring in many thous-