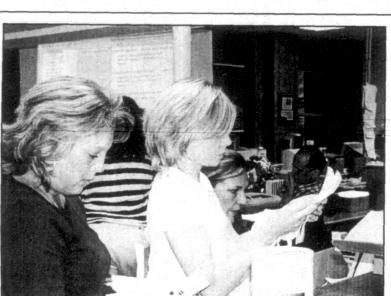

With 100 percent of precincts reporting, Miller had 566,213 votes or 57 percent, and Koenig had 434,569 votes, or 43 percent.

JOHN WRIGHT/Ledger & Times photo

Calloway County Sheriff Larry Roberts and county board of elections Republican representative Homer Bullard keep score of absentee ballot results as Calloway County Clerk Ray Coursey reads those numbers with help from deputy clerk Lynn Paschall (both seen in mirror's reflection) in his office at the Calloway County Court House Tuesday morning.