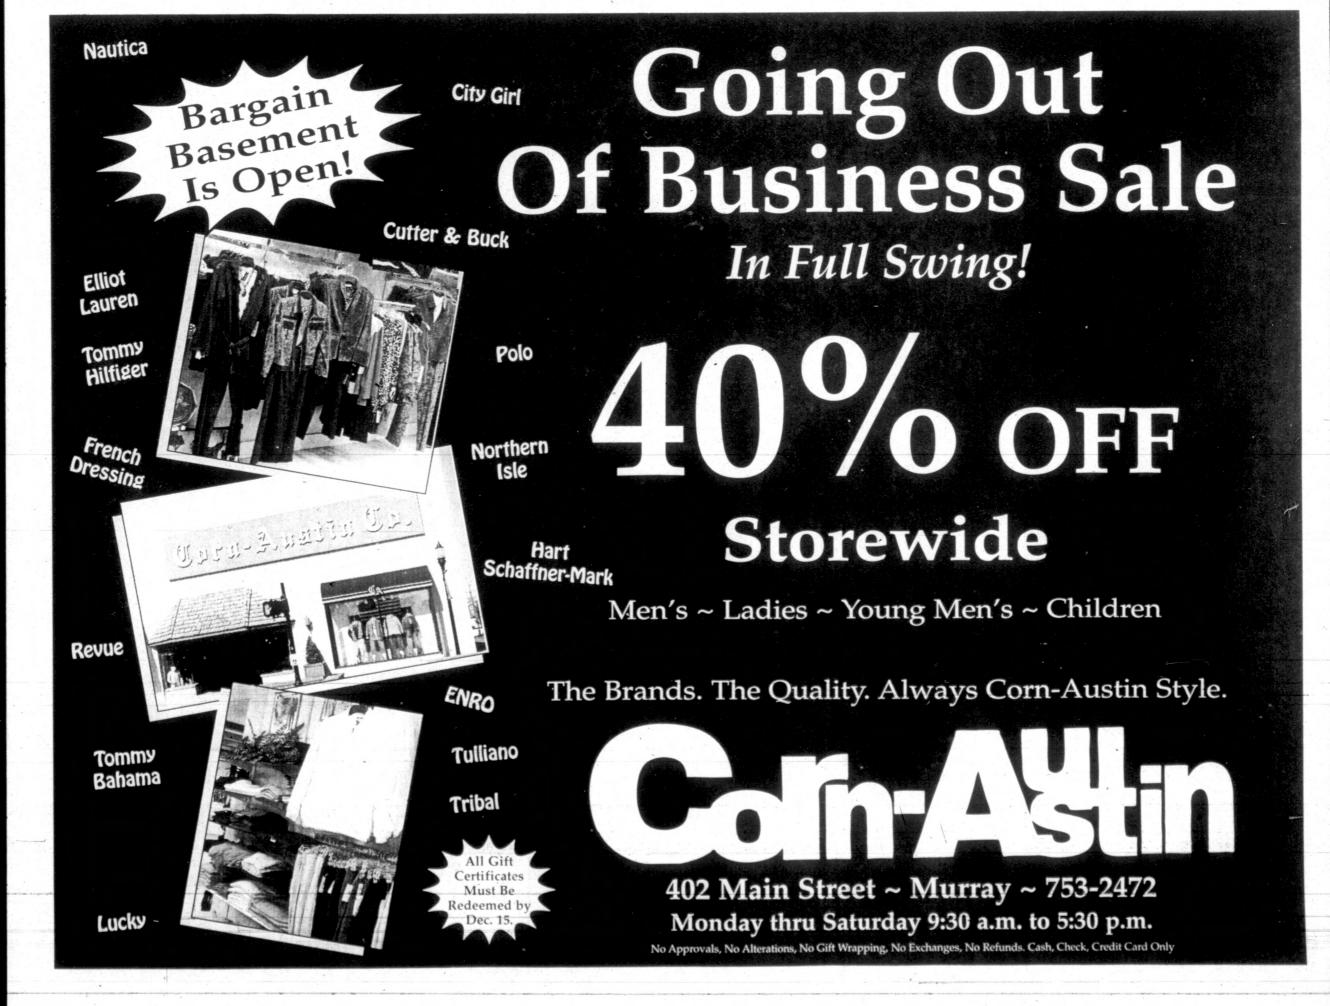

enew licenses by mail must include a medical report.

Other states, including Florida and Missouri, allow people to submit confidential tips that an older driver is no longer safe on the road. The state then can require the driver to pass a driving program, physical examination or vision test. If a driver fails to comply, the state can suspend the person's license.

The efforts are aimed at preventing accidents such as the July crash at a farmers market in Santa Monica, Calif., that was caused by an 86-year-old driver and left 10 people dead and dozens more injured.

But the new precautions often are greeted with protests by senior citizens groups and the drivers them-

Despite all the concerns, doctors and driving rehabilitation specialists say reason ultimately wins with most patients.



### **FirePoliceLogs**

Calloway County Sheriff's Office

 A catter reported at 3:48 p.m. Friday all four of the tires on his vehicle were cut while he was on the lake. The vehicle was parked at White

· A structure fire was reported at 10:16 p.m. Saturday at 20 Whisper Drive West. Calloway County Fire and Rescue was notified. Kentucky State Police was notified because of a possible arson.

 Paula Bray, 33, of Murray was stopped in traffic at 1:54 p.m. Saturday near the intersection of Ky. 121 North and Kirksey Road when a vehicle driven by Ben Crittendon, 17, of Murray, struck the back of her vehicle. A passenger in Crittendon's vehicle and Bray were transported to Murray-Calloway County Hospital's emergency room. The passenger was treated and released and Bray admitted to the hospital