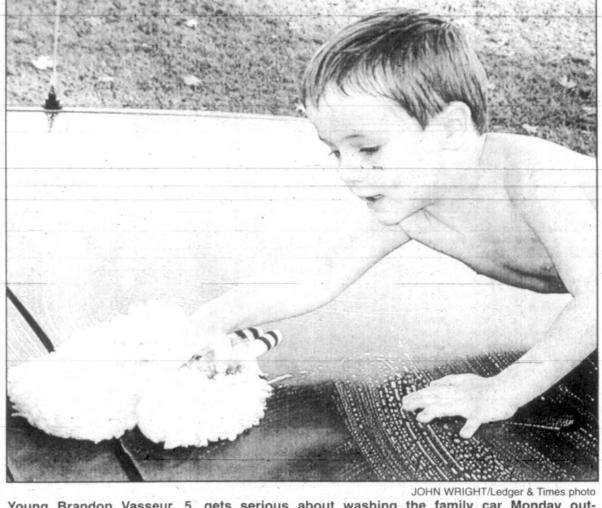

ruary and early March the migratory waterfowl begin their journey north. As most of these winter visitors depart, the Cross Creeks NWR staff again welcomes people to pursue their wildlife interests onthe refuge. Each March 15 Cross Creeks NWR invites people to fish, observe wildlife, or just experience some time away from the urban environment most of us deal with

The refuge Visitor Center will reopen Nov. 10 and will be open Monday through Friday, 7 a.m. to 3:30 p.m. People visiting the refuge during the winter months may observe wildlife from the Visitor Center observation window, with or without the aid of the spotting scope, or from the observation area around the kiosk display located between the office and visitor cen-

For more information, call the refuge office at 931-232-7477.



Young Brandon Vasseur, 5, gets serious about washing the family car Monday outside his family's home in Hazel. In order to reach the back of the trunk, he climbed on the trailer hitch that is connected to the back bumper in order to make sure every inch of the vehicle gets cleaned.

### WKMS listeners contribute record amount during station's fall fundraising drive

Murray State's listener supported public radio station, WKMS 91.3 FM, concluded the on-air portion of its fall fundraiser on Oct. 27 with a total contribution of \$87,250 pledged by listeners in its four-state

Although slightly below the \$90,000 goal, this represents the highest fundraiser amount in the station,s history. The contributed dollars make up a significant part of the WKMS annual operating budget as well as part