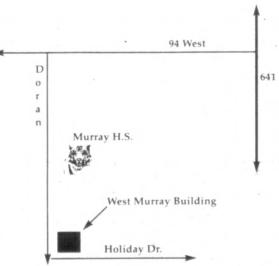

ut St. (Behind Hardee's) • 759-4944



1111 Fort Campbell Boulevard • Clarksville, TN • 931-552-11

Toll Free: 1-888-433-8088 • M-F 8am-8pm, SAT 9am-6pm \*STOCK # 5025 OFFER ENDS 11/30/03 DEALER RETAINS ALL REBATES ALL PRICES INCLUDE A CUSTOMER SERVICE FEE OF \$349 AND A DOC FEE OF \$98.50 SUBJECT TO CREDIT APPROVAL DUE TO ADVERTISING DEADLINES, SOME UNITS MAY BE SOLD. PHOTO MAY NOT REFLECT ACTUAL ADVERTISED VEHICLE.

### Please Be Our Guest...



### **Hear Christ Proclaimed** November 9th-14th J.R. Bronger

Everyone Is Welcome... Bring Your Bible and Let Us Reason Together... Truth Does Not Fear Investigation... Don't Let Someone Else Do Your Thinking For You!!

Sunday A.M. Bible Study Sunday A.M. Worship Sunday P.M. Worship Monday thru Friday

10:00 a.m. 10:50 a.m. 6:00 p.m. 7:30 p.m.



### WEST MURRAY CHURCH OF CHRIST

Corner of Doran Rd. and Holiday Drive in Murray, KY Take 94 West (Main St.) to Doran Rd. turn left, go past Murray High School, 4th Street on left is Holiday Dr.

### TV Listings published daily

| WEI      | AC. | IE    | SI   | DA | AY EV        | ENIN(         | à                               |               | harter B-Mu<br>adiacom D | Galaxy              | c                |                |                | N(           | OV. 5,