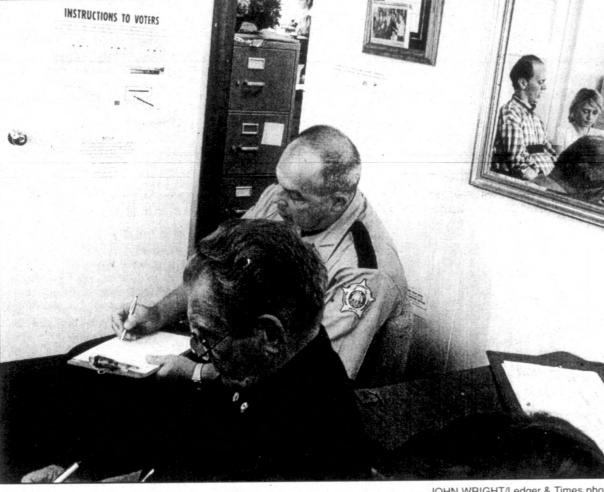

With 100 percent of precincts reporting, Miller had 566,213 votes or 57 percent, and Koenig had 434,569 votes, or 43 percent.

JOHN WRIGHT/Ledger & Times photo

Calloway County Sheriff Larry Roberts and county board of elections Republican representative Homer Bullard keep score of absentee ballot results as Calloway County Clerk Ray Coursey reads those numbers with help from deputy clerk Lynn Paschall (both seen in mirror's reflection) in his office at the Calloway County Court House Tuesday morning.