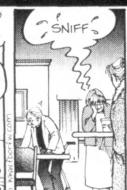

With 100 percent of precincts reporting, Miller had 566,213 votes or 57 percent, and Koenig had 434,569 votes, or 43 percent.

JOHN WRIGHT/Ledger & Times photo

Calloway County Sheriff Larry Roberts and county board of elections Republican representative Homer Bullard keep score of absentee ballot results as Calloway County Clerk Ray Coursey reads those numbers with help from deputy clerk Lynn Paschall (both seen in mirror's reflection) in his office at the Calloway County Court House Tuesday morning.