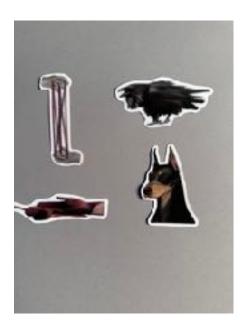

**Exhibition Stickers,** ~4" longest dimension, digital illustration, 2024

**Support Card**, 10"x10", foam core mount, 2024