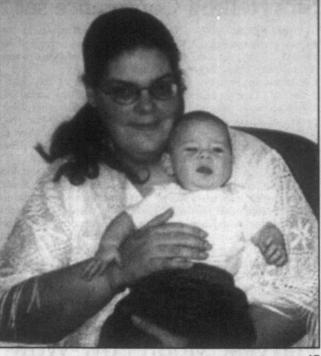

### Police search for baby, mother fter social worker found slain

A nine-month-old boy, his mother and her boyfriend were still missing this morning, two days after a social worker was found dead in the mother's home, and police were taking calls of possible sightings across the Midwest.

Boni Frederick, 67, had taken the boy, who has been in foster care, to his mother's house for a visit Monday. Police found her body after she failed to return to work, and she appeared to have been beaten to death. Her car also was

missing "It was blunt-force trauma and sharp-instrument lacerations," Sgt. John Nevels the Henderson

Luttrell

Police Department said Tuesday. "There was definitely a strug-

Police searched Tuesday for the missing boy, who was believed to be with his mother, Renee Terrell, 33, and her boyfriend, Christopher Wayne Luttrell, 23.

A dispatcher for Henderson police said Wednesday the three had not been located but that police had taken numerous calls of possible sightings in places ranging from Louisville to Illinois to Kansas.

Luttrell faces burglary charges in Jefferson County and has a warrant for parole violation, police said.

Terrell has family in Louisville; Evansville and Fort Wayne, Ind.; and New York, police said. Frederick's car was missing, and the dispatcher said Terrell, Luttrell and the boy may be traveling in it. It was described as a 2000 white Daewoo Nubira station wagon with Kentucky license plate 675-DRV.

Renee Terrell was described as white with brown hair and brown eyes, glasses, 5-foot-5 and 240 pounds. Luttrell was described as white, blue eyes, 6-2 and 150 pounds with tattoos

This undated photo released by kentuckyamberalerts.com, Renee Terrell, 33, is shown with her son, Saige. Police issued an Amber Alert for the 10-month-old developmentally disabled boy Tuesday after a social worker, identified as Boni Frederick, 67, of Morganfield, Ky., was found slain Monday in the Henderson, Ky., home where she had brought Saige to visit his mother. Police believe the child is with Terrell and her boyfriend, Christopher Wayne Luttrell, 23.

hair and brown eyes, 27 inches tall and 19 pounds. Police said the boy is developmentally disabled and has a scratch on the at (270) 827-8700.

Saige Terrell is white, brown right side of his face and a rug burn on the back of his neck.