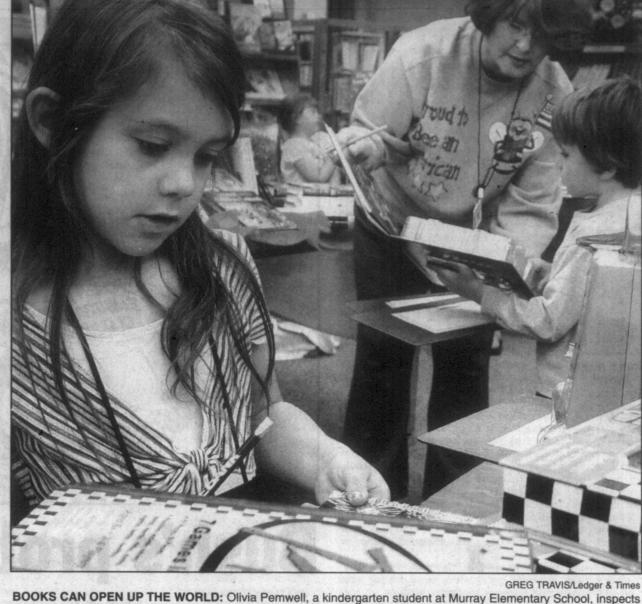

one of the hundreds of books on display at Tuesday's Book Fair. The event was held to support the school's library/media center. Also pictured, Debbie Miller, an instructional assistant, helps Samuel Snow with a selection.