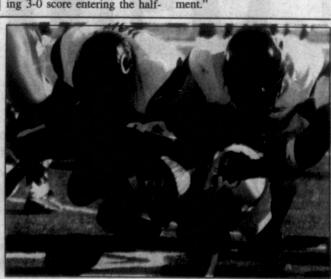

onsis-

Though the Cardinals are

averaging 214 yards a game on the ground, that number has been steadily declining since they lost Bush for the season with a broken leg in the season opener against Kentucky.

'We haven't ran the ball as well as I want to since Michael's been gone from the starting line-

up," said coach Bobby Petrino, whose team plays at Syracuse on Saturday. "We must improve there. We're very capable of getting back and operating and executing just like we have in the past. We just need to put it all together and do it on a consistent

Louisville running back George Stripling fumbles the ball as he is hit by Cincinnati defenders Anthony Hoke, left, and Leo Morgan during last week's win over the Bearcats. The No. 6 Cardinals continue to search for a better running game.



NATIONAL CONFERENCE

Pct .667 .600

.600

1.000

.600

.167

Pct

.800

.333

Paying too much for

Home Insurance? Call me today for a FREE quote. 978.0355 . ITOZHWY IZI N. BYPASS . MURRAY, KY,

.500

T Pct 0 1.000

.600 .200 .167

.600

Pct

.800

0000

AMERICAN CONFERENCE

Cincinnati Pittsburgh

Denver San Diego Kansas City Oakland

Sunday's Scores Detroit 20, Buffalo 17 Dallas 34, Houston 6

N.Y. Giants 27, Atlanta 14 Seattle 30, St. Louis 28

Tennessee 25, Washington 22

Tampa Bay 14, Cincinnati 13 N.Y. Jets 20, Miami 17

Monday's Score Chicago 24, Arizona 23

Carolina 23, Baltimore 21 New Orleans 27, Philadelphia 24

N.Y. Jets 20, Miami 17
Pittsburgh 45, Kansas City 7
San Diego 48, San Francisco 19
Denver 13, Oakland 3
Open: Indianapolis, New England,
Green Bay, Minnesota, Jacksonvi