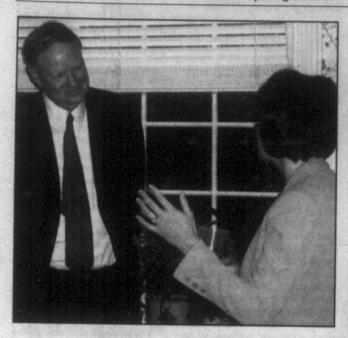

# )GER& IIM

Vol. 127, No. 247

www.murrayledger.com

Wednesday, October 18, 2006

KRISTIN TAYLOR/Ledger & Times

University of Louisville President Jim Ramsey talks with Heidi Shultz of BB&T during a gathering with a dozen or so local education, medical and economic development representatives Tuesday in Murray. The stop was part of UofL's fall outreach tour that connects administrators with local officials and

### UofL, Ramsey reaching into Purchase area

By KRISTIN TAYLOR Staff Writer

is reaching out for quality students rather than worrying with growing its enrollment.

With 22,000 students, the university in the state's largest city is home to about 300 students from the Purchase area. Administrators recently traveled the area, hoping to build relationships with local high schools and reconnect with alumni.

**UofL President Jim Ramsey** and Admissions Director Jenny Sawyer visited with local school superintendents and high school principals, as well as a few doctors and economic development representatives, during a gathering in Murray on Tuesday afternoon. Ramsey met earlier in the day with state Sen. Ken Winters, R-Murray.