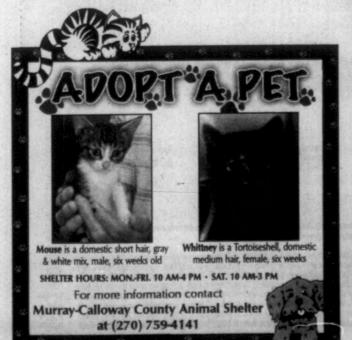

least 8 hours is required prior to the diabetes and cholesterol screening, however any prescribed medications may be taken.

Other providers that will be attending are Murray-Calloway County Hospital, Dr. Jerry Sells; DMD, Dr. Albertson, Regional Medical Associates, Dr. Barrett of Barrett Chiropractic Center, AARP, Draffenville Lions Club, Dr. Douglas Wilson of Bluegrass Dermatology, American Red Cross, Dr. Tommy West of Jackson Purchase Physical Therapy, Kentucky Cancer Program, PHI Air Medical, Four Rivers Clinical Research, Administar Federal, Inc.-Medicare, Marshall County Senior Citizens Center and many oth-

Refreshments will be provided and door prizes will be given away during the day. For more information or questions, contact Jerry Sykes at 527-5653 or toll free 1-877-527-5653.



### Weather closes part of BL area

GOLDEN POND, Ky. Due to recent excessive rainfall amounts and additional rain in the forecast, Turkey Bay Off-Highway Vehicle Area is temporarily closed at Land Between The Lakes (LBL) National Recreation Area.

Several restoration projects are in the works at Turkey Bay, and the staff wants to protect these recent renovations from further erosion by public use and vehicular traffic until the trail and ground conditions improve.

Management will re-evaluate trails Thursday morning. Trails are expected to re-open as soon as soil conditions improve.

Turkey Bay staff strongly encourages users to "Call Before You Haul" to check current trail conditions at (270) 924-2000, or visit www.lbl.org and click on Trip Planning, then Trails Update.



SMOKIES STORM