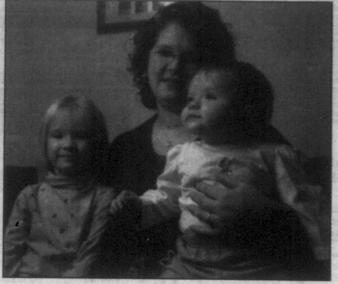

Renee Terrell was described as white with brown hair and brown eyes, glasses, 5-foot-5 and 240 pounds. Luttrell was described as white, blue eyes, 6-2 and 150 pounds with tattoos

This undated photo released by kentuckyamberalerts.com, Renee Terrell, 33, is shown with her son, Saige. Police issued an Amber Alert for the 10-month-old developmentally disabled boy Tuesday after a social worker, identified as Boni Frederick, 67, of Morganfield, Ky., was found slain Monday in the Henderson, Ky., home where she had brought Saige to visit his mother. Police believe the child is with Terrell and her boyfriend, Christopher Wayne Luttrell, 23.