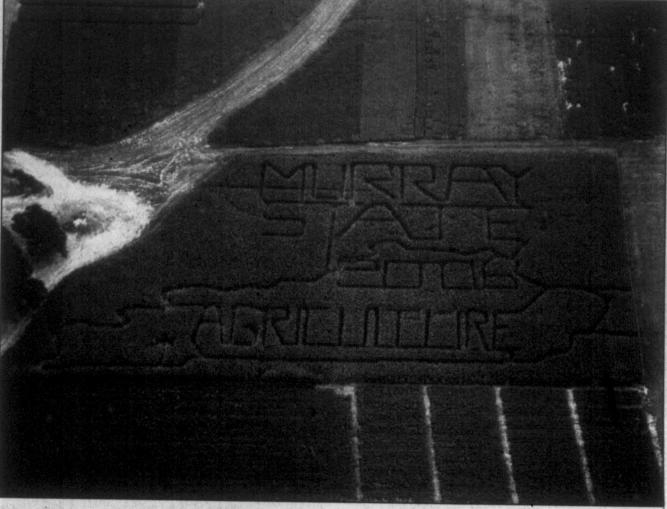

Not using all its allocated raise is a possibility at Murray State too. "I think that's too

Friday

■ See Page 2A

Above is an bird's eye view of MSU's School of Agriculture's Fall on the Farm corn maze that will be featured as part of the annual agritourism program, which began today at Pullen Farm on Ky. 94 West. The elaborate set-up was created using global positioning system technology and computer-generated mapping. It also required a lot of footwork from agriculture students;

This year's corn maze is an elaborate system of rows that, when viewed from

above, spell out "Murray State 2006 Agriculture" imposed over a map of Kentucky. The feat was accomplished by the use of global positioning system technology, according to Rhea Ann Wright, grants and activities coordinator for the school of agriculture.

"Our technology coordinator (Ryan Morrow) plotted it out on a computer and put it into a GPS program so we had the coordinates for every possible spot of the maze," she said. "We went out in the cornfield with a hand-held GPS unit and walked it out. Then they mowed the corn down guided by the marks that we had

Brannon said the corn maze has the same basic design as the one featured last year, which was destroyed when the remnants of Hurricane Katrina swept through the area with heavy rains.

"That hurricane that come through kind of flattened all of our corn," he said. "But as you can see by the picture they did a great job."