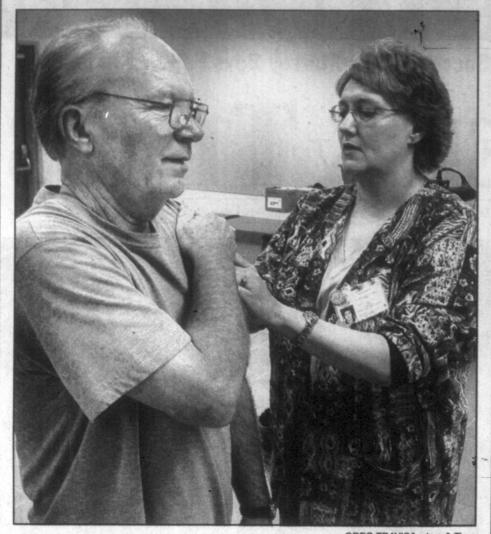

GETTING WINTERIZED: Linda Cavitt, Calloway County Health Department supervisor and flu clinic charge nurse, administers a flu shot Tuesday morning to Dave Maupin of Murray. Maupin was one of a large crowd of people attending the health department's flu shot clinic at the Glendale Road Church of Christ. Cavitt said workers brought 750 doses of vaccine to the clinic and expected to use a large amount of that. She said the health department would be setting up additional flu shot clinics as more vaccine becomes