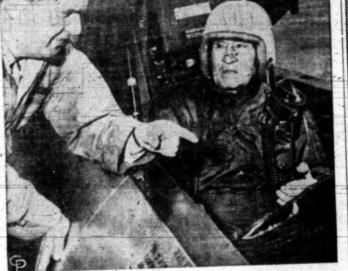

o'clock the club house. In charge of the program for the evening are Mrs. A. H. Kopper-

ud and Mrs. A. B. Austin, Hos tesses are Mrs. J. I. Hosick, Mrs. Hugh Howston, Mrs. E. B. Howton Mrs. Nat Ryan Hughes. and Mrs. Dan Hutson. Mrs. Max Churchill is chairma of the department and urges members to attend.

### Murray PTA To Sponsor Founders Day February 13

Final plans were completed for the Founders Day program by the executive board of the Murray High Parent-Teacher Association at a meeting held Friday afternoon at three-ten, o'clock at the high

Mrs. E. S. Ferguson, PTA presi dent, has announced that the spe cial program will be held on Wed nesday, February 13, at two-thirty o'clock in the afternoon at Murray

High School. The Training School PTA will be the guests of the Murray group.



THEY WOULDN'T let the oldest licensed pilot, 89-year-old James W. Montee, fly a jet plane, but at least he was permitted to get into one just for the feel. Here he examines a Lockheed T-33 jet trainer with test pilot Bob Faulkner at Burbank, Cal. (International Soundphoto),

COPS A GUY DOESN'T MIND BEING BAWLED OUT BY



Marjorie Shea freshens "The men are usually very cour-teous when we bawl them out.

June Porche, a policeman's wife, tickets a fire hydrant parker. Mrs. Porche has two children, thinks police job is "fascinating." But the women-they're awful!" 17 COMELY TRAFFIC COPS, the kind a fellow might not mind being bawled out by, have been added to the traffic police detail in New Orleans, La. Most are married, have children. They work only three hours a morning and evening rush p