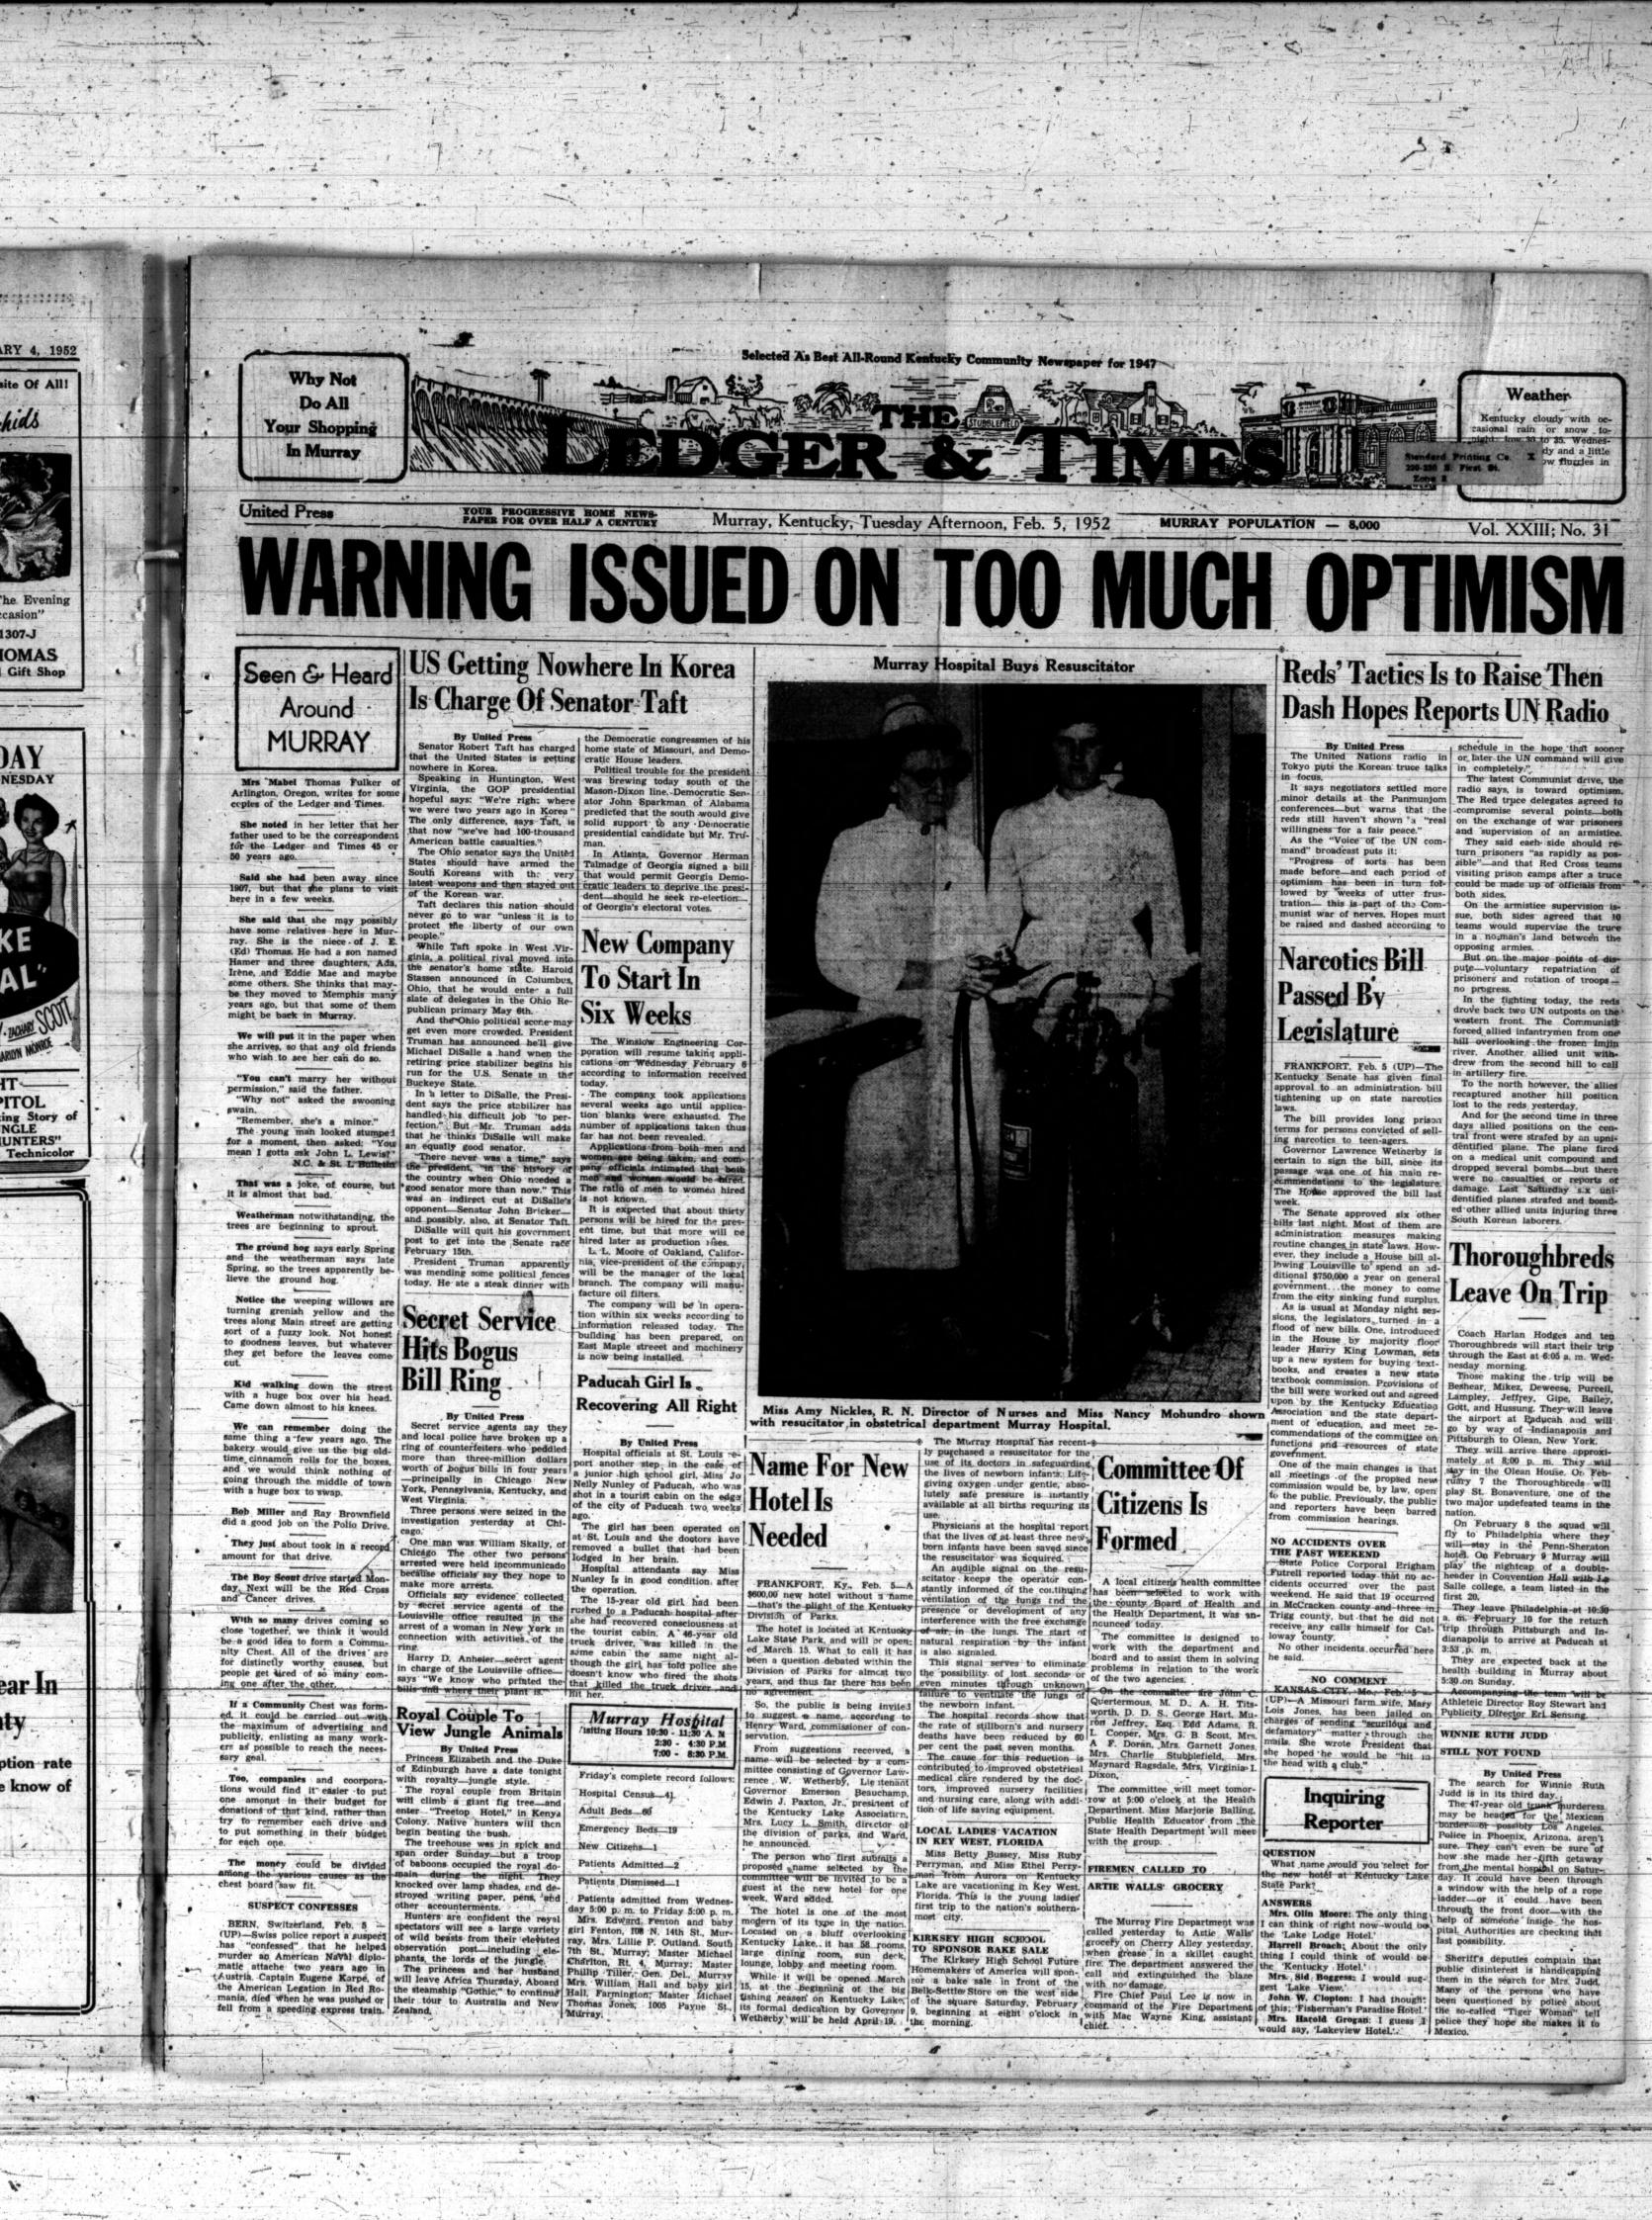

# Murray State's Digital Commons

The Ledger & Times

**Newspapers** 

2-5-1952

## The Ledger and Times, February 5, 1952

The Ledger and Times

Follow this and additional works at: https://digitalcommons.murraystate.edu/tlt

#### **Recommended Citation**

The Ledger and Times, "The Ledger and Times, February 5, 1952" (1952). *The Ledger & Times*. 901. https://digitalcommons.murraystate.edu/tlt/901

This Newspaper is brought to you for free and open access by the Newspapers at Murray State's Digital Commons. It has been accepted for inclusion in The Ledger & Times by an authorized administrator of Murray State's Digital Commons. For more information, please contact msu.digitalcommons@murraystate.edu.





| <page-header><page-header><page-header><page-header><page-header><page-header><page-header><page-header><text><text><text><text><text><text><text><text><text><text><text><text><text><text><text></text></text></text></text></text></text></text></text></text></text></text></text></text></text></text></page-header></page-header></page-header></page-header></page-header></page-header></page-header></page-header>