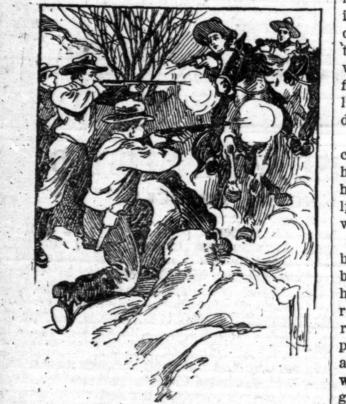

## CRAZED SURVIVORS COMMIT SUICIDE

VOLUME VI. NO. 231

-AG

2500 More Troops Ordered to Prevent Riot and Disorder.

San Francisco, Cal., April 25. -Crazed survivors of the fire horror committed suicide today. A man at Fort Mason threw himself from the third story window of a government building. Another man, aged and gray of hair and beard, was found dy. Georgia, Alabama, Florida, Texing on the shore at Oakland. He had taken carbolic acid and died soon after before a physician parts of the South; bands of men could be found. killed themselves. A woman,

insane by the onrush of the

home and was cremated alive.

flames, ran into her burning the situation in New Orleans to-