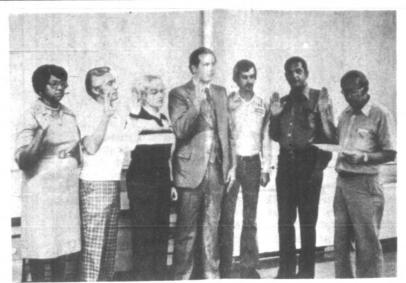

officials Monday afternoon in the Murray Common Council Chambers. Those being sworn in include, pictured at left, from left Clara Bramley, Lee

SWEARINGS-IN - Murray Mayor Melvin B. Henley swore in several city Bolen and Helen Spann, all appointed to the Community Development