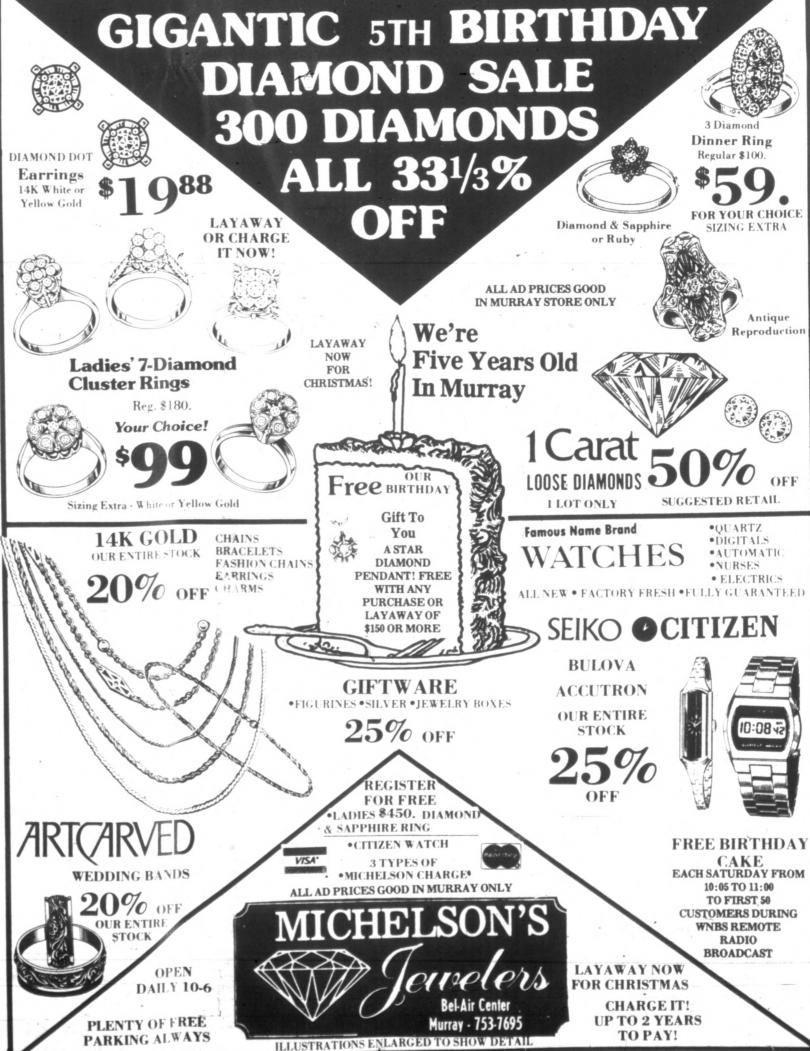

nches 23 Went back 20 Permit 27 Compass pt

22 Preposition 23 Rockfish

29 Oolong, e.g. 31 Pigpen 30 Biblical

37 Energy unit 39 Old pronour 40 Snake 32 Novice 42 Things, in 33 Time period 44 Macaw

46 Siberian 48 Manager 50 Memoranda 53 Woffhound 54 Mineral 55 Preposition

57 Authenticate 62 Mige entrance 64 Great Lake 65 High: Mus. 66 Hereditary

factor 67 Take out DOWN 1 Ethiopian

2 High peak

38 Conceded

45 Near

49 Gladder

50 Girl's name



# Steamex gets the dirt other methods don't reach.



Do it yourself and save! Add years to the life of your carpet! Rent a Steamex. It's as simple to use as a vacuum. Six power jets loosen and lift out harmful ground-in dirt that cuts carpet life short. Dries quickly! For beauti-

**Big John Store** Hwy. 641 South **Boone Laundry** 605 Main





#### Mamie Eisenhower Treated For Stroke

several months, was in an time." Army hospital today unside of her body.

Eisenhower was rushed by a stable.' volunteer fire department Hospital officials said Mrs. ambulance from her farm Eisenhower's son John, a president. near the historic Civil War former Army officerbattlefield of Gettysburg, Pa., to the Walter Reed Army Medical Center.

said Mrs. Eisenhower was taking medigation. "The Walter Reed hospital in 1969. stroke has affected some of

of her body," the report said. Service officials who guard visit Gettysburg. Julie

dergoing treatment for a known how long Mrs. miles away. stroke that affected the right Eisenhower would remain at After arriving at the Nixon, said Mrs. Eisenhower the hospital. A spokesman hospital, Mrs. Eisenhower ha