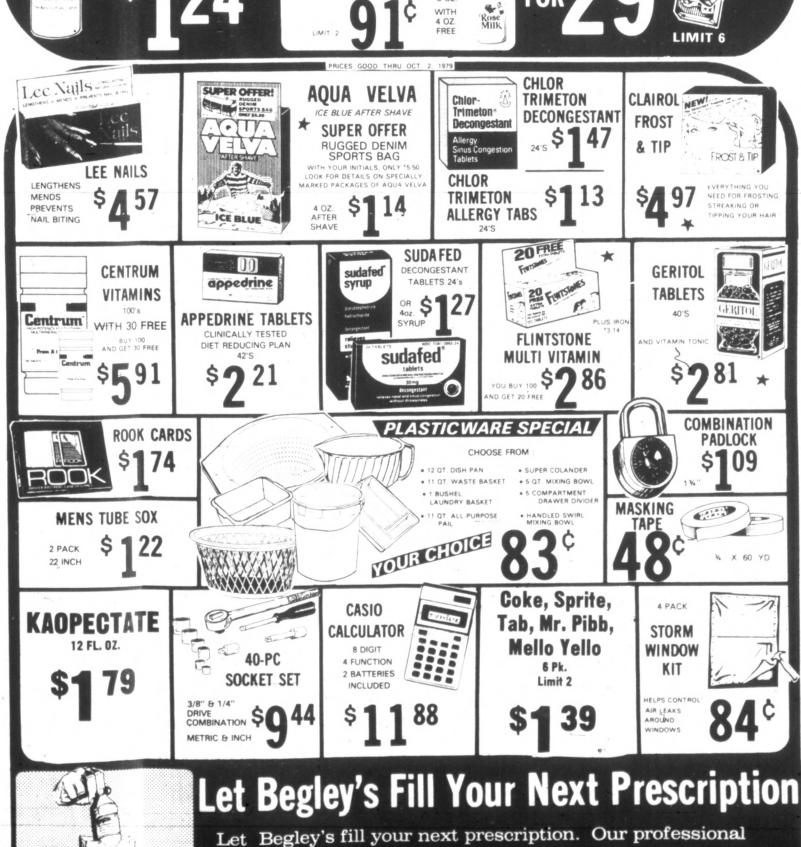

e Clara M. Friday and 8 a.m. to noon, Saturdays.



THE BIG EVENT! The Biggest Sale Ever Is Coming To Big K, October 1st

### BEGLEY DRUG STORES



#### fect condition, west of the city Character Character Character Character Character Character of Aleppo in Syria. **BEGLEY'S INTRODUCES DRIVE-IN PRESCRIPTION SERVICE**

STOP BY BEGLEY'S AT 300 SOUTH 8th STREET WHEN YOU NEED YOUR NEXT PRESCRIPTION FILLED. SIMPLY DRIVE UP TO OUR CUSTOMER SERVICE BOOTH, PLACE YOUR DOCTOR'S PRESCRIPTION ORDER IN THE AWAITING CARRIER, AND DROP THE CARRIER IN THE DELIVERY PORT. OUR PHARMACIST WILL FILL YOUR ORDER WITH THE SAME PROFESSIONAL CARE THAT YOU HAVE ALWAYS ENJOYED AT BEGLEY'S. ALL THIS AND YOU NEVER HAVE TO LEAVE YOUR CAR.

(BEGLEY'S (i)

THIS IS BEGLEY'S, SERVING THE NEEDS OF THE PEOPLE OF KENTUCKY.





pharmacists will fill your prescriptions with the finest

pharmaceuticals available and at a price you can afford.





Marie Taylor

#### Taylor, White Will Present Joint Recital

Harpsichordist Marie Taylor and violinist James White will present a joint faculty recital of three Bach Sonatas for Violin and Harpsichord at Murray State University on Sunday afternoon, Sept. 30.

To begin at 3 p.m. in the Farrell Recital Hall of the Price Doyle Fine Arts Center on the campus, the recital is open to the public at no admission charge.

Mrs. Taylor, an assistant professor of music at Murray State, and White, director of the Department of Music at Brescia College in Owensboro, will use the Witt harpsichord at Murray State in an effort to re-create an authentic baroque style for listeners.

Now