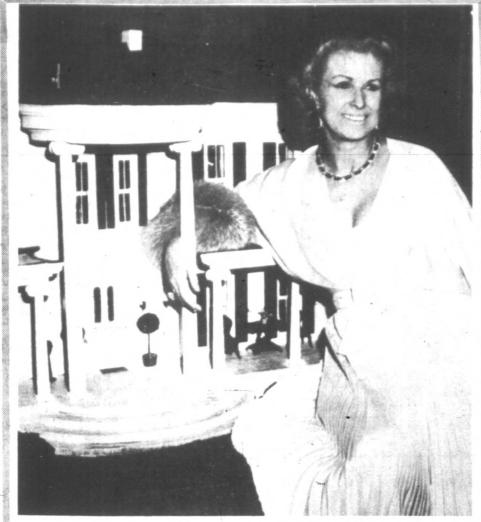

> For Information Regarding **Electrolysis** (Permanent Removal of Hair) 753-8856

DOLL HOUSE SHOWING-Mrs. Cornelius Vanderbilt Whitney, international socialite, writer and painter, will present a special slide presentation and talk on the four Whitney dollhouses, replicas of buildings on Maple Hill at the C. V. Whitney Farm in Lexington, which now are on exhibit in their own building at the Headley-Whitney Museum in Lexington, at the Murray Woman's Club House on Monday, Oct. 1, åt 11:30 a.m. This is an open meeting and the public is invited. Special copies of one of her cookbooks, "The Glorious Goober Cookbook," inspired by a cookout supper in Plains, Ga., as a guest of President and Mrs. Carter, have been donated by Mrs. Whitney to the Murray Club to be sold at \$2.05 each, with all proceeds going to the club. These will be autographed personally for the purchaser by Mrs. Whitney prior to the program during the coffee time starting a 11 a.m. These books are now on sale at The Panhandler and Calloway Public Library, or persons may call Mrs. Rex Galloway, Mrs. Donald E. Jones, or any chairman of the ten departments of the Murray Club. Proceeds from the sale will go to civic projects and needed repairs on the club house. Following the program the executive board of the club will meet, said Mrs. Jones.