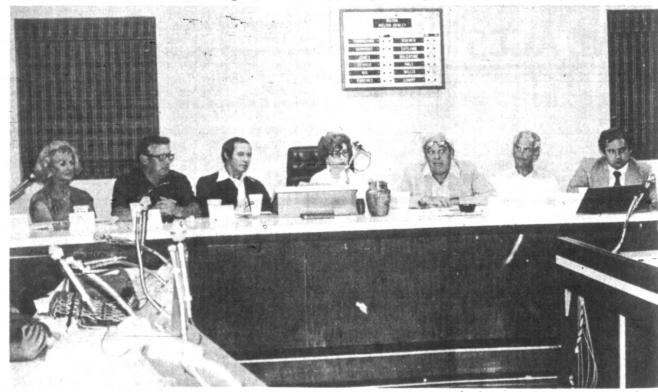

COUNTY GOVERNMENT FORUM — The League of Women Voters sponsored a forum on county government Tuesday night in the council chambers of City Hall. Speakers were, left to right, county treasurer Sue Outland, magistrate Billy Erwin, magistrate Dan Bazzell, moderator Ruth Howard, county judge-executive Robert O. Miller, county clerk Marvin Harris and county attorney Max Parker. The county officials fielded questions from league members ranging from road conditions to CETA employment. Photo By Debbie N. Lee