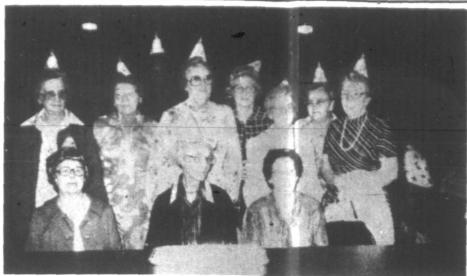

SENIORS HONORED-Eleven senior citizens having birthdays in September were honored at a party held Wednesday, Sept. 19, at the Nutrition Program for the Elderly held at the Douglas Community Center. They were, left to right, seated, Rubena Dawes, Ada Mae Gibson, Billie Maroose, standing, Mary Lamb, Ruth Nanney, Ernest Skinner, Trudy Miller, Trilby Cunningham, Hazel Locke, Ovie Galloway, and Flora Jones. A cake was presented to the honored persons which was served along with the regular dinner to the large number of persons present. Other features of the day included bingo and group singing led by Milton Gresham, minister of music of the Memorial Baptist Church. Meals are served each day at noon, Monday through Friday, and reservations may be made by calling 753-