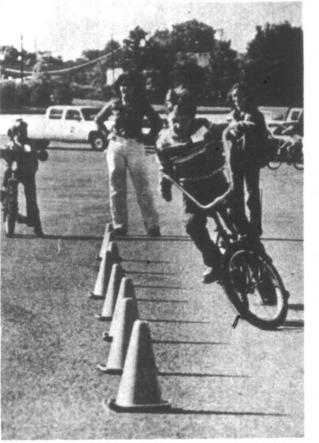

### 1979 Bike-A-Thon Plans **Announced By Chairman**

Plans for the 1979 Cystic Fibrosis Bike-A-Thon in Murray and Calloway County were announced today by the local chairman, the Rev. Frank Bratt. Scheduled for Saturday, Oct. 6, at North Calloway County Elementary School, the event will begin at 9 a.m.

To participate in the Bike-A-Thon, riders must first pick up a sponsor sheet. Sponsor sheets are available at each of the Calloway County schools and the Murray City schools and at the downtown banks.

After officially joining the Bike-A-Thon, the rider should secure as many sponsors as possible. Each sponsor is asked to pledge a designated sum of money for each mile the biker rides.

The route for the Bike-A-Thon is 15 miles long and may be ridden as many times as the rider wishes. Prizes will be awarded for the most money collected and turned in.

Many local children, as well as millions nationwide, will benefit from this year's Bike-A-Thon, the Rev. Bratt Additional information may be ob-

tained by contacting the Rev. Bratt at 492-8576

CYSTIC FIBROSIS BIKE-A-THON — The Rev. Frank Bratt, left, chairman of this year's Cystic Fibrosis Bike-A-Thon, checks the route for the event with Calloway County Sheriff Max Morris. The Bike-A-Thon will begin at 9 a.m. Saturday, Oct. 6, at North Calloway Elementary School. Sponsor sheets may be picked up at any of the Calloway County or Murray City schools or at the downtown banks.