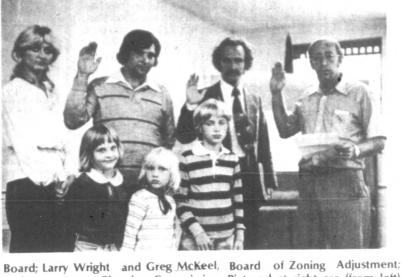

and Perry Jones, Planning Commission. Pictured at right are (from left) Steve Sammons (with his family), Murray Common Council; and Steve West, Community Development Board.

Quick action is necessary because the bill to which the pay raise is attached contains funds to keep the government running after Oct. 1, the start of a new fiscal year.