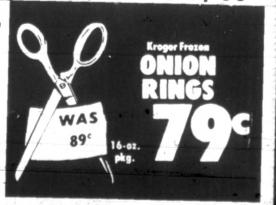

| Chopped Ham\$ 3 89                              | \$ 7 85 |
| A COLUMN TO SERVICE |                                                 |         |



| SWEET SUE WAS                      | NOW     |
|------------------------------------|---------|
| Chicken a la King 10 1/2 -07. 71 c | 69¢     |
| CREAMY OR CRUNCHY                  | 1       |
| Jif Peanut Butter JAR \$ 7 25      | \$ 21   |
| POWDERED                           |         |
| Snowy Bleach 80x 5 7 3 9           | \$ 7 35 |
| PUREX                              |         |
| Toss N Soft 40 CT. \$ 7 79         | \$ 75   |
| PLANTERS                           | _       |
| Tavern Nuts \$ ] 39                | \$ 7 35 |
| FOR FINE WASHABLES                 |         |
| Woolite Liquid871. 894             | 86°     |



#### Deaths & Funerals

#### Rites Are Today For Mr. Newport

The funeral for Henry Autman Newport will be held today at 4:30 p.m. at the Hazel United Methodist Church, where he was a member, with the Rev. Frank Bratt officiating and the Church Choir providing the music.

Active pallbearers will be Wallace Lassiter, Bobby Latimer, Frank Turner, Larry Arnett, Edmond Arnett, and R. B. Humphreys, Jr. The honorary group will be members of the Men's Class of the Hazel Church.

Burial will follow in the Murray Memorial Gardens with the arrangements by the Miller Funeral Home of Hazel.

Mr. Newport, 82, died Tuesday at 5 a.m. at the Puryear Nursing Home.

He is survived by his wife, Loyce, daughter-in-law, Mrs. Claretta Newport, and grandson, Gary Newport, all of Route 1, Puryear, Tenn.; two ni