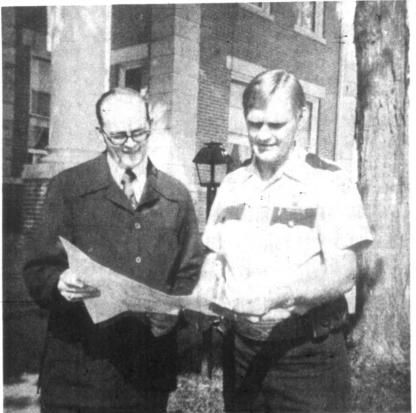

Many local children, as well as millions nationwide, will benefit from this year's Bike-A-Thon, the Rev. Bratt Additional information may be ob-

tained by contacting the Rev. Bratt at 492-8576

CYSTIC FIBROSIS BIKE-A-THON — The Rev. Frank Bratt, left, chairman of this year's Cystic Fibrosis Bike-A-Thon, checks the route for the event with Calloway County Sheriff Max Morris. The Bike-A-Thon will begin at 9 a.m. Saturday, Oct. 6, at North Calloway Elementary School. Sponsor sheets may be picked up at any of the Calloway County or Murray City schools or at the downtown banks.