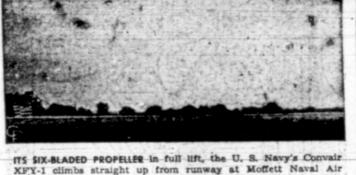

Jat                | 99°                    |
| LEMONADE Tree Sweet Concen                  | trate | ª 2 '          | I-Oz. Can              | • 29°                  |
| PERK DOG FOOD                               | 6     | 1-L.b          | . Cans                 | 73°                    |
| BALLARDS BISCUITS                           | Over  | Read           | y Pk                   | · 10°                  |
| NORTHERN TISSUE                             |       | 3              | ROLLS                  | <b>25</b> °            |
| CHICKEN OF THE SEA<br>TUNA FISH Bite Size - |       | 6½-Oz          | . Can                  | 37°                    |
| OPEN ALL DAY EACH                           |       | TAILER         | SINCE                  | S                      |

















XFY-1 climbs straight up from runway at Moffett Naval Air Station, Calif. This is the first time a fighter plane has ever taken off vertically. A main use of this plane would be in convoy protection, since it could take off from a cargo ship deck. It rests (International Soundphoto) on its X-shaped tail assembly.



We want to thank the Calloway Mfg, Company for allowing us to install A MILK VEND-ING MACHINE in their factory.

The management did not have to be "sold" on the idea, they said, "We are for anything that will be beneficial to our employees and the dairy farmers of this county."

We are grateful to their employees for their patronage of this machine.

Milk vending is a new venture in Murray, and for that matter, in this section of the state.

This first machine is an experimen