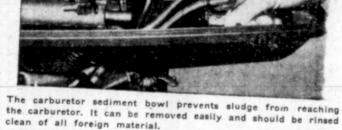

important element a successful water excedition

> o a roputable SAE 90 automotive hypoid gear lubricant in the lower unit after a check of the propeller.

d th ion aloing a few drops ent or "warpe." propeller, either s e your dealer straighten it or pe of. splace it before going afloat, cast'r.gs. pe of he over unit and all he lowers gear hou ing should

has lowers gear hou in should the basic check points will go have been drained and refilled the basic check points will go when the motor was stored for a long way toward getting you the winter but it should be afloat in a sound, shipshape checked again to see that it is manner,

Parts and Service - Guaranteed 7th & Maple Home of the Big Fishing Contest Prizes Galore \* ONE STOP for ... RODS - REELS - POLES HOOKS - LINES - SINKERS











First, take a look at the igni- serves to protect the carburetor the grand prize. tion system. Check your plugs from dirt particles and water. 7. No one con



properly filled with an SAE 90

Rubber fuel lines should be checked against wear and abra-sion. If the lines are worn they should be replaced. Ewald cautions outboard skippers about keeping the lines protected once they are in use. The lines should-n't be kinked or knotted and care should be taken against stowing gear on top of them.









Ewald recommends that the Rubber fuel lines should be amined closely. If you have a and, if they show signs of wear, should be replaced.

automotive hypoid lubricant.



t.day.



spawn will load the shelter a-

INDIVIDUAL KENTUCKY

Jack Essenburg, 34 Crappie and

Phone PL 3-3734

Snow's

G