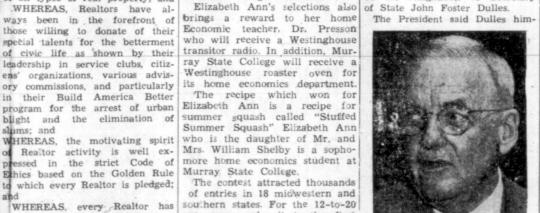

that Dulles, formal letter would reach him in a day or so and he would then reply to it.

John Foster Dulles

Eisenhower said in an increasngly@husky voice that no man self made the decision to give up of cabinet rank to his knowledge his cabinet post, after doctors had filled his position with great-Tuesday reported indication's of a er distinction than Dulles. ird outbreak of cancer, a ma-Dulles, batting against his lignant tumor in the area below third cancer attack, has been Dulles' neck. secretary of state since 1953. Al-The President, with traces of though 65 at the time, he has tears in his eyes and a choked become perhaps the world's most

view of the medical findings his consideration. He said his Tuesday, when doctors announ- decision on a successor "will not ced evidence of new cancer in Continued On Page Two

AFTER DULLES VISIT - Completing the first stop in a 24hour return to Washington from his Georgia vacation, President Eisenhower leaves Walter Reed Hospital, his face reflect-

ing his concern over Secretary of State John Foster Dulles who is again hospitalized for treatment of cancer. Major General Leonard B. Heaton, hospital commandant, is with Mr. Eisenhower. President Eisenhower announced today that discovery of another cancer in the lower part of Dulles' neck brought about Dulles' resignation.