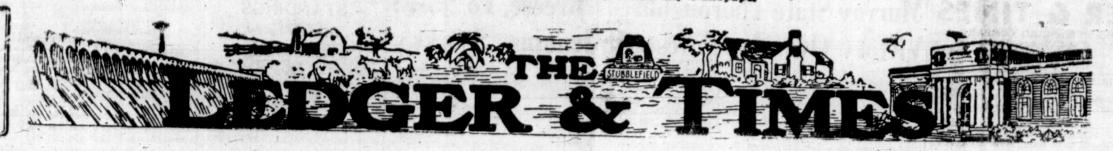

GOING HOME-Myosh! Yumeki, who won an Oscar for her first American film, "Sayonara," looks pensive in Hollywood as she announces she will return to Japan and hopes to make movies there. Asked why she had never made any there before, the petite actress said jokingly, "I look too Japanese."