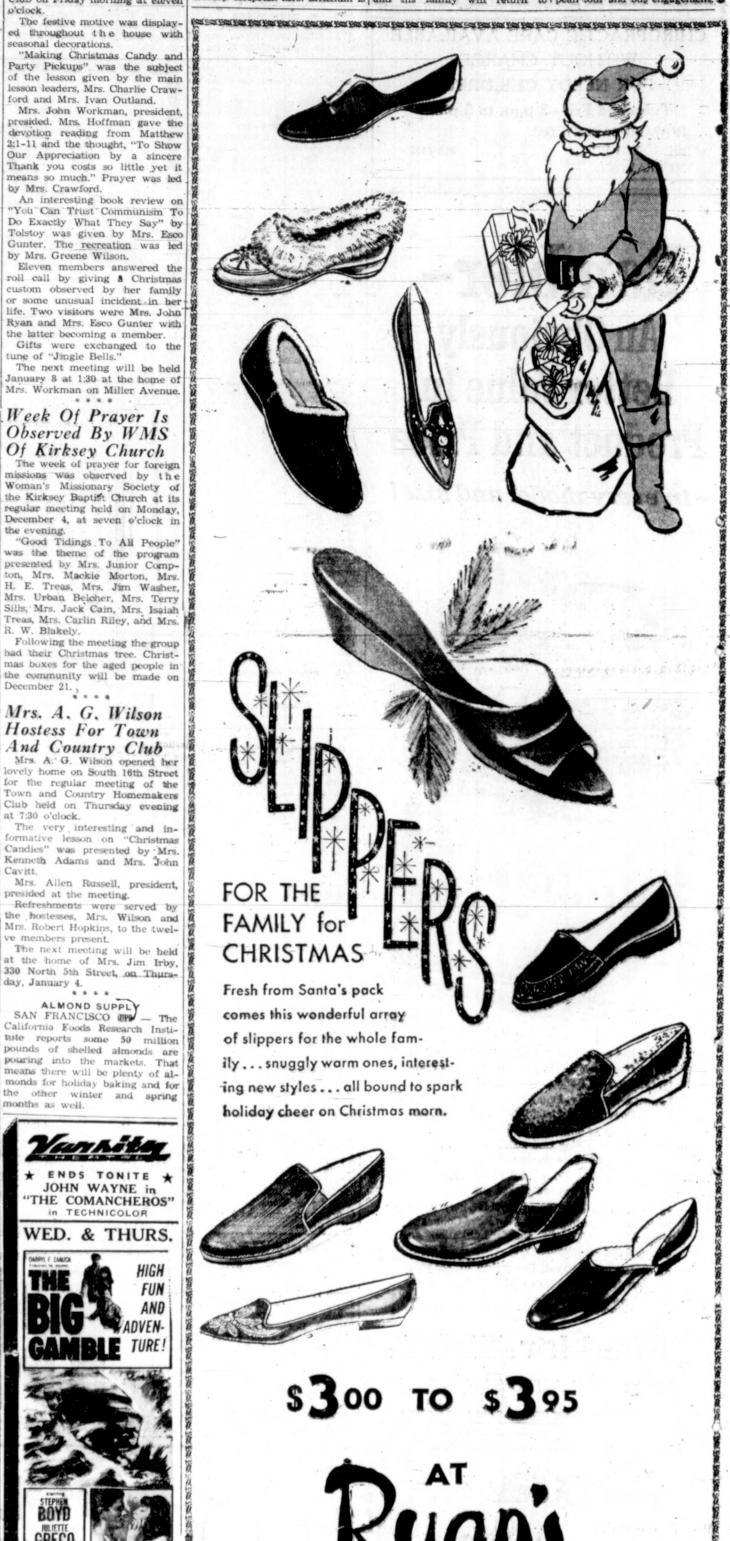

Mrs. Hoffman

ford and Mrs. Ivan Outland

tune of "Jingle Bells."

December 21.

Mrs. A. G. Wilson

Hostess For Town

ALMOND SUPPLY

JOHN WAYNE in "THE COMANCHEROS" in TECHNICOLOR

The very interesting and in-The honoree chose to wear for formative lesson on "Christmas the occasion a black and white Candies" was presented by Mrs. cessories. She was presented a Kenneth Adams and Mrs. John white Christmas corsage. Cavitt.

The group was led in games presided at the meeting. by Mrs. Hal Shipley and prizes were awarded to the winners. Refreshments were served by the hostesses, Mrs. Wilson and Miss Futrell opened the many Mrs. Robert Hopkins, to the twelve members present. oink cloth over which was sus-The next meeting will be held pended a white wedding bell fesat the home of Mrs. Jim Irby, ooned with red and gold Christ-330 North 5th Street, on Thursnas balds and gold tinsel. day, January 4. Christmas punch and tiny cakes