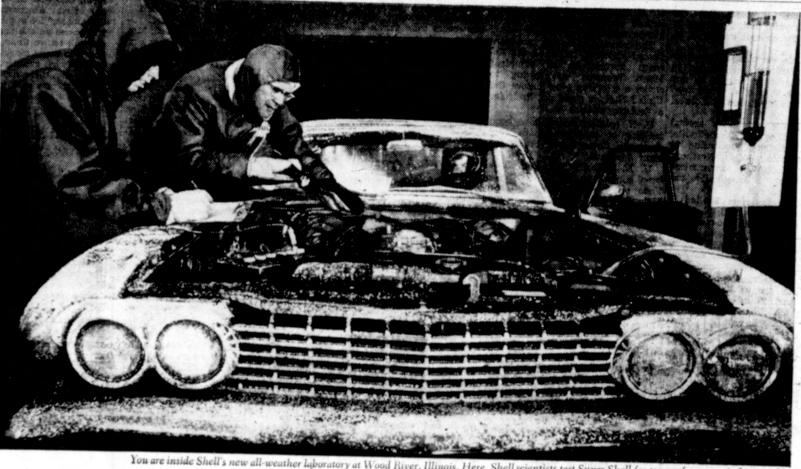

# Rambler-An Obviously

Better Value In **Product and Price** 

-in every model and size!

You'll find every 1962 Rambler priced lower than 1961, but with scores of improvements for new beauty, savings, safety, and trouble-free driving.

Lowest-priced convertible! The Rambler American "400". Power top is standard. Sedans, wagons, too. Get the best of both! Big-car room and comfort, compact-car handling ease and economy . . . you get the best of both in the Rambler Classic 6.

Hot 'n' handsome! 250 or 270 H.P. V-8 ... Rambler Ambassador-'62's action-packed compact. 102 ways new and better! Double-Safety Brake System. Self-adjusting brakes. New Road Command Suspension, 33,000-mile chassis lubrication on

Classic 6 and Ambassador V-8. All models lower priced! Lower than '61. See your Rambler dealer, for today's obviously better value! Manufacturer's suggested factory-delivered prices. Optional equipment, transportation, state and local taxes, if any, extra,