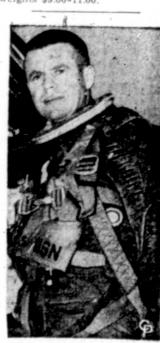

NEW HIGH — Navy Cmdr. George W. Ellis stands on side of the McDonnell F4H Phantom II, world's fastest jet, in which he set a new high of 66,443.8 feet for norizontal flight at sustained altitude over Edwards Air Force Base, Calif. In late November the Phantom set a speed mark of 1,606.324 miles per hour.