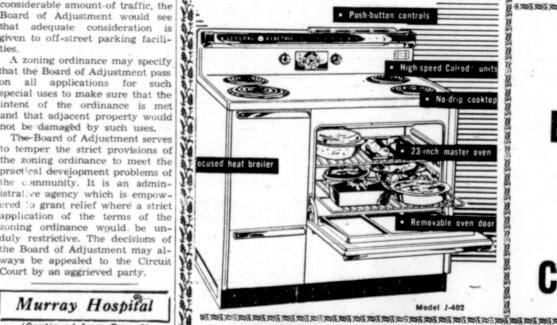

ention in Cincinnati.

# Ten Years Ago Today

Dr. Price Doyle, head of the Murray State College Fine said scientists are indeed experi-menting with the artificial pro-Association of Schools of Music for the fourth consecutive

> Another Calloway County man was the victim of a hit and run driver last night. L. B. Wilkerson of Murray route

ive was struck, by a car near Cherry Corner.

December 18 will be the deadline for entering the Garden Club contest, according t othe committee headed by Mrs. Oliver Cherry. Judging of entries will be done on the nights of December 20-22.

A Negro youth from Paris, Tennessee, was arrested here yesterday morning for an attempted daylight robbery of the Scott Food Market in Paris.

GIVE ... The United Way!!





COMPARE THE EXCITING FEATURES IN THIS NEW





GENERAL ELECTRIC **FULLY AUTOMATIC** 

**BLANKETS** 

**CHRISTMAS** 



With The Purchase Of Any Range Or Dryer

CHRISTMAS SPECIAL!



ANY SIZE

RECORD

SPECIALLY PRICED





TOASTER

toasts to taste.

# Santa **Specials**

3 DAYS ONLY! MONDAY - TUESDAY

and WEDNESDAY



1/2 PRICE!!

REDUCED TO

ALL TRANSISTOR TAPE RECORDERS



FOR CHRISTMAS!

Phone PLaza 3-5617 Murray, Ky. E. Main St.

Mrs. Hoffman

ford and Mrs. Ivan Outland

tune of "Jingle Bells."

December 21.

Mrs. A. G. Wilson

Hostess For Town

ALMOND SUPPLY

JOHN WAYNE in "THE COMANCHEROS" in TECHNICOLOR

& THURS

# Social Calendar

Tuesday, December 12th

The West Hazel Homemakers Club will meet at one o'clock with Mrs. Koska Jones.

The Dorcas Sunday School Class of the First Baptist Church will have a Christmas dinner party a