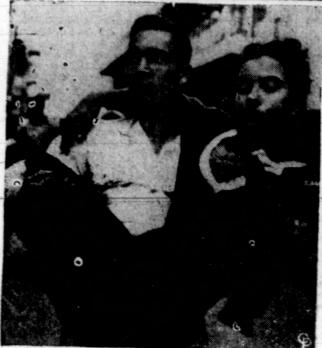

WOMAN SHOT IN DOMINICAN RIOTS—Wounded when a truckload of Dominican soldiers opened fire on 1,000 women demonstrators in Santo Domingo, this woman is carried from the scene of the outbreak. At least 10 other women were shot during the scene of the outbreak. ing demonstrations against Dominican President Dr. Joaquin Balaguer. A strike was called demanding his resignation.