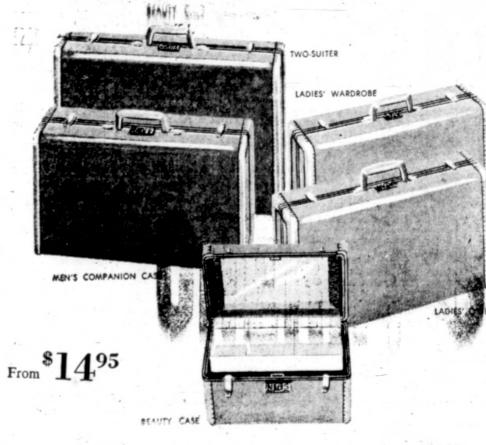

Samsonite Streamlite

No Other Luggage Says So Many Nice Things ...

For So Little!

Style No. 577 Sizes 8 to 18, 7 to 17 Fabric: 100% Cotton Homespun Victoir. Wallpaper Print Colors: Turquoise, Olive, Gold ,Natural \$1095

BEAUTY CASE ..... \$14.95 MEN'S COMPANION CASE . . \$16.95 LADIES' O'NITE . . . . . . . . \$16.95 LADIES' WARDROBE ..... \$24.95

The

Give

Phone PL 3-2924

BUSTER BROWN, Shore for Christmas

They'll bring a gleam of excitement