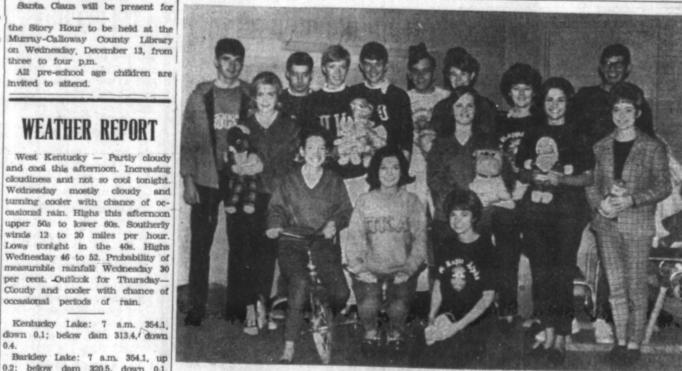

Members present were Dr. and Mrs. Faye Mayfield, Hardin; Dr. Three Students Are Sarah Hargis, Murray; Dr. and Mrs. Eulice Gupton and Mrs. Named As Favorites Thelma Morrison, Calvert City; On MSU Campus Dr and Mrs. Bert Dover, Hazel; Dr. and Mrs. Paul Parrott, and West Kentucky - Cloudy and Mrs. Fred Parrott, Mayfield, Dr. West Kentucky — Cloudy and Miss. Field Parker, Fulton; and Dr. and have been chosen as popularity

WELCOME \_\_ YOU ALL

HOUSTON UPD - A 15-pound on Campus." 3-ounce boy, who was mistaken for day to Mrs. Dorothy Fischer — member of Al prematurely. He was the 14th child al sorority. for her and her husband, Jim. A senior, Miss Ellis has a ma- as follows: Age 18 to 50; high support of our National philanrainfail Tuesday north portion 20 per cent. Outlook for Wednesday— was that of a 24-pound infant born June 3, 1961, in Turkey.

The heaviest birth ever recorded was that of a 24-pound infant born june 3, 1961, in Turkey.

The heaviest birth ever recorded was that of a 24-pound infant born june 3, 1961, in Turkey. "Everybody thought I was hav- ion. He is a member of Sigma Please make application in the ng twins," said Mrs. Fischer, 38. Chi social fraternity.

Turner.

Other citations were one for speeding, one for no operator's strung popoorn for decoration.

Refreshments were served

Three students from Murray tonight. Occasion periods of rain Mrs. C. A. Walters, Dr. and Mrs. favorites in an all-student elect-Ben Hogancamp, 13131/2 Main Street, was named for the second

member of Alpha Omicron Pi soc- after January 1st, 1968.

A hospital administrator said the jor in business education. She is school graduates preferable, or at thropic project, the Arthritis

### Applications Being Received For Four Week Nurse Training

year as one of the eight "Men | Applications are being received areas for their support in the Bondurant have passed the realon Campus."

Miss Hurd, a sophomore, is Nurse Aides at the Murray-Calloproject of selling Christmas wrappand are now classified as real will observe their 58th wedding Woodrow Rickman, Macon Ricktwins before birth, was born Sun- majoring in nursing. She is a way County Hospital to begin ing paper. The proceeds from this estate brokers.