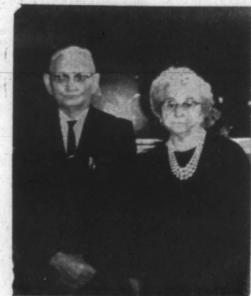

# Golden Wedding Anniversary

Mr. and Mrs. Edd Rickman

County, Tenn., on December 12, children live in Murray and Cal-1909, in the home of her parents, Mr. and Mrs. Andy Johnson. The attendant were Claude and Alta Simpson, and the ceremony was read by Squire Floyd Stevenson of

anniversary on Tuesday, Decem- man, Mrs. Eldridge (Irene) Pickarid, Mrs. Julius (Myrtle) Cooper, They were married in Weakley (Dorothy) Norsworthy. All seven loway County. They have eleven grandchildren and five great

Mr. and Mrs. Rickman plan to

Lost River Cave, two miles south

of Bowling Green, is said to have been a hidcout of the James Brothers, notorious outlaws. Lost Rav-