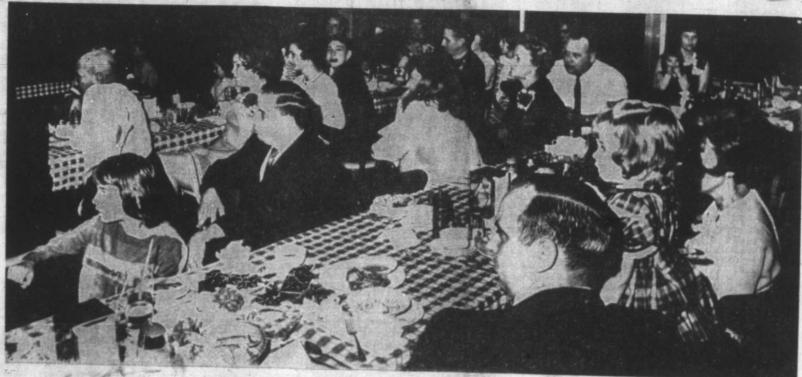

The heaviest birth ever recorded social sorority.

A festive air pervaded the scene at the Christmas party of the Ledger and Times employees held Saturday night. This photo was taken after a bountiful repast at Morgan's Restaurant on Kentucky Lake. The Calloway County Playboys, country and western music

### Christmas Party Is Open Until 8:00 p.m. Enjoyed By Staff

According to information re- partly Saturday night at Mor-

Lake

The large group was entertained ern music for the occasion. Present for the Christmas event were Mr. and Mrs. Dan Gatewood Cordie McDougal and daughter and particularly from the fatal Of Area Chiropractors Dougal and daughters Renee and Eighteen Cited By Shannon; Mr. and Mrs. Sam Murray City Police Dr. Ralph Stengel, president of Workman and daughter Vickie;

nursing office at the hospital.

and, holds the attention of everyone. Staff members of the daily paper and their wives and children all attended the Christmas Staff Photo by Ed Collie