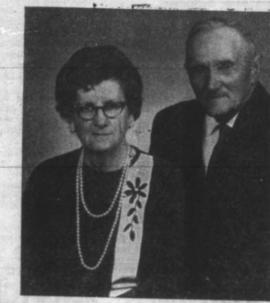

# Golden Wedding Anniversary

Mr. and Mrs. Edd Rickman

County, Tenn., on December 12, children live in Murray and Cal-1909, in the home of her parents, Mr. and Mrs. Andy Johnson. The attendant were Claude and Alta Simpson, and the ceremony was read by Squire Floyd Stevenson of

anniversary on Tuesday, Decem- man, Mrs. Eldridge (Irene) Pickarid, Mrs. Julius (Myrtle) Cooper, They were married in Weakley (Dorothy) Norsworthy. All seven loway County. They have eleven grandchildren and five great

Mr. and Mrs. Rickman plan to

Lost River Cave, two miles south

of Bowling Green, is said to have been a hidcout of the James Brothers, notorious outlaws. Lost Rav-