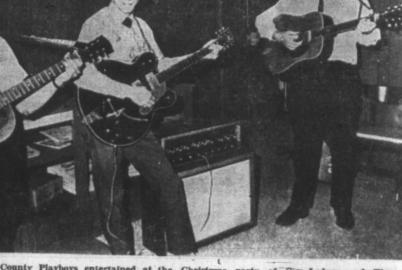

The heaviest birth ever recorded social sorority.

A festive air pervaded the scene at the Christmas party of the Ledger and Times employees held Saturday night. This photo was taken after a bountiful repast at Morgan's Restaurant on Kentucky Lake. The Calloway County Playboys, country and western music

### Christmas Party Is Open Until 8:00 p.m. Enjoyed By Staff

According to information re- partly Saturday night at Mor-

Lake

The large group was entertained ern music for the occasion. Present for the Christmas event were Mr. and Mrs. Dan Gatewood Cordie McDougal and daughter and particularly from the fatal Of Area Chiropractors Dougal and daughters Renee and Eighteen Cited By Shannon; Mr. and Mrs. Sam Murray City Police Dr. Ralph Stengel, president of Workman and daughter Vickie;

Another well, on Kettle Creek house and garden as a whole in Clay County, Tenn., has reportedly started showing gas and observers have predicted it will soon begin producing off.

Hestand, who has drilled 40 by the Calloway County Playboys wells in the last 13 years, labeled who furnished Country and West-his strike "possibly the best made Zeta Department Of in Kentucky since 1958." In 1968, oil was discovered in Greensburg in Green County, Ky., and daughter Pam; Mr. and Mrs. that produced 30,000 barrels o foil.