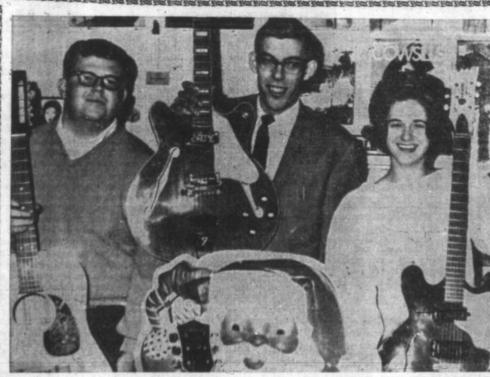

The heaviest birth ever recorded social sorority.

A festive air pervaded the scene at the Christmas party of the Ledger and Times employees held Saturday night. This photo was taken after a bountiful repast at Morgan's Restaurant on Kentucky Lake. The Calloway County Playboys, country and western music

### Christmas Party Is Open Until 8:00 p.m. Enjoyed By Staff

According to information re- partly Saturday night at Mor-

Lake

The large group was entertained ern music for the occasion. Present for the Christmas event were Mr. and Mrs. Dan Gatewood Cordie McDougal and daughter and particularly from the fatal Of Area Chiropractors Dougal and daughters Renee and Eighteen Cited By Shannon; Mr. and Mrs. Sam Murray City Police Dr. Ralph Stengel, president of Workman and daughter Vickie;

nursing office at the hospital.

and, holds the attention of everyone. Staff members of the daily paper and their wives and children all attended the Christmas Staff Photo by Ed Collie