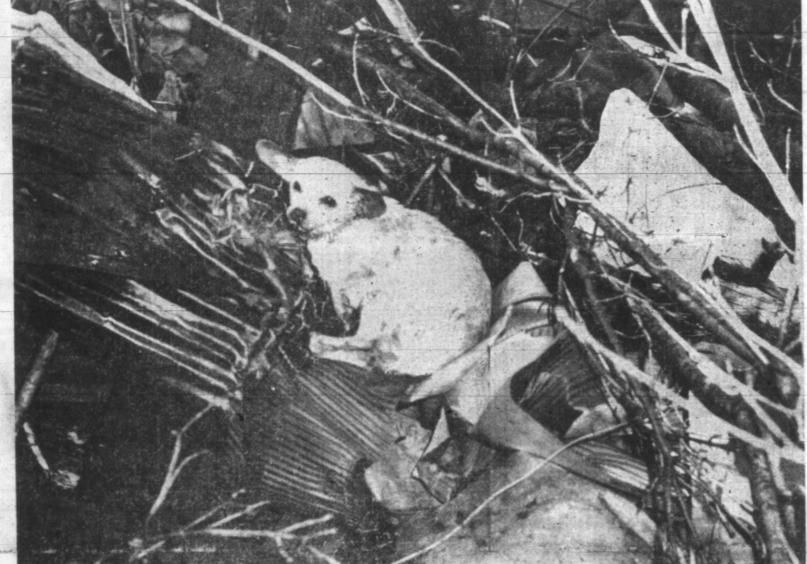

- into a late model white car and "All the evidence we have is sped away: Holloman refused to this is the work of a single per- divulge the contents of the suit-

friend to every especial the poor man. The rich man can hire bodyguards to protect him, but the poor man must rely on law and order. When this breaks down and anarchy rises, then the SOLE SURVIVOR - "Mitzi" lies wounded and afraid in the poor man is worse off than anyrubble of her home. Her masters were killed early yesterday one else, because his only pro morning when a tornado reduced the home to a pile of rubtection is gone. ble. Mitzi is the dog of Mr. and Mrs. Ladd, both of whom lost

attend.

yesterday morning causing heavy property damage. The little dog was found in the rubble of the home near the purse of Mrs. Ladd which is located just above and to the right of Mitzi. The dog was injured in the tornado and refused to let. Set For Next Tuesday **To Aid Storm Victims** Staff Photo by Ed Collie "The Passion Of Holv Week" Will **Cleveland Editor** 