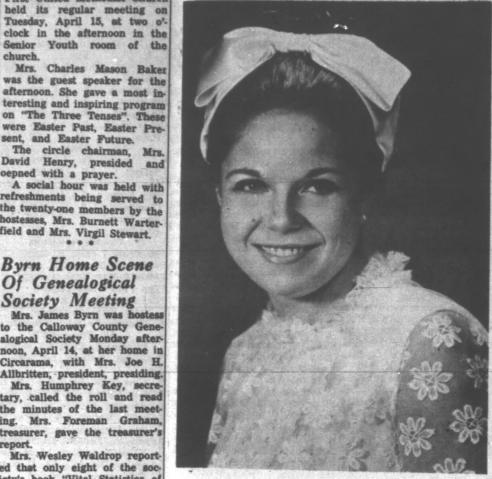

Mrs. C. M. Baker The MSU Couples Bridge Is Circle Speaker Club will meet at the Student Circle I of the Women's Soo Union Building at 7:30 p.m. Call 753-8279 or 753-1941 for iety of Christian Service of the reservations if you have not First United Methodist Church held its regular meeting

COFFEE CEREAL AND FRUIT

Chestnut Street

CHOICE OF

DRINK

Murray, Ky

HAMBURGER

FRENCH FRIES

was the guest speaker for the afternoon. She gave a most in-The Hazel PTA men's and teresting and inspiring program play the Almo teams at Hazel were Easter Past, Easter Present, and Easter Future. The circle chairman, Mrs. The Faxon Mothers Club will David Henry, presided and A social hour was held with refreshments being served to the twenty-one members by the hostesses, Mrs. Burnett Warterfield and Mrs. Virgil Stewart. Byrn Home Scene

Of Genealogical Society Meeting Mrs. James Byrn was host to the Calloway County Gene-

alogical Society Monday afternoon, April 14, at her home in Circarama, with Mrs. Joe H. Allbritten, president, presiding.