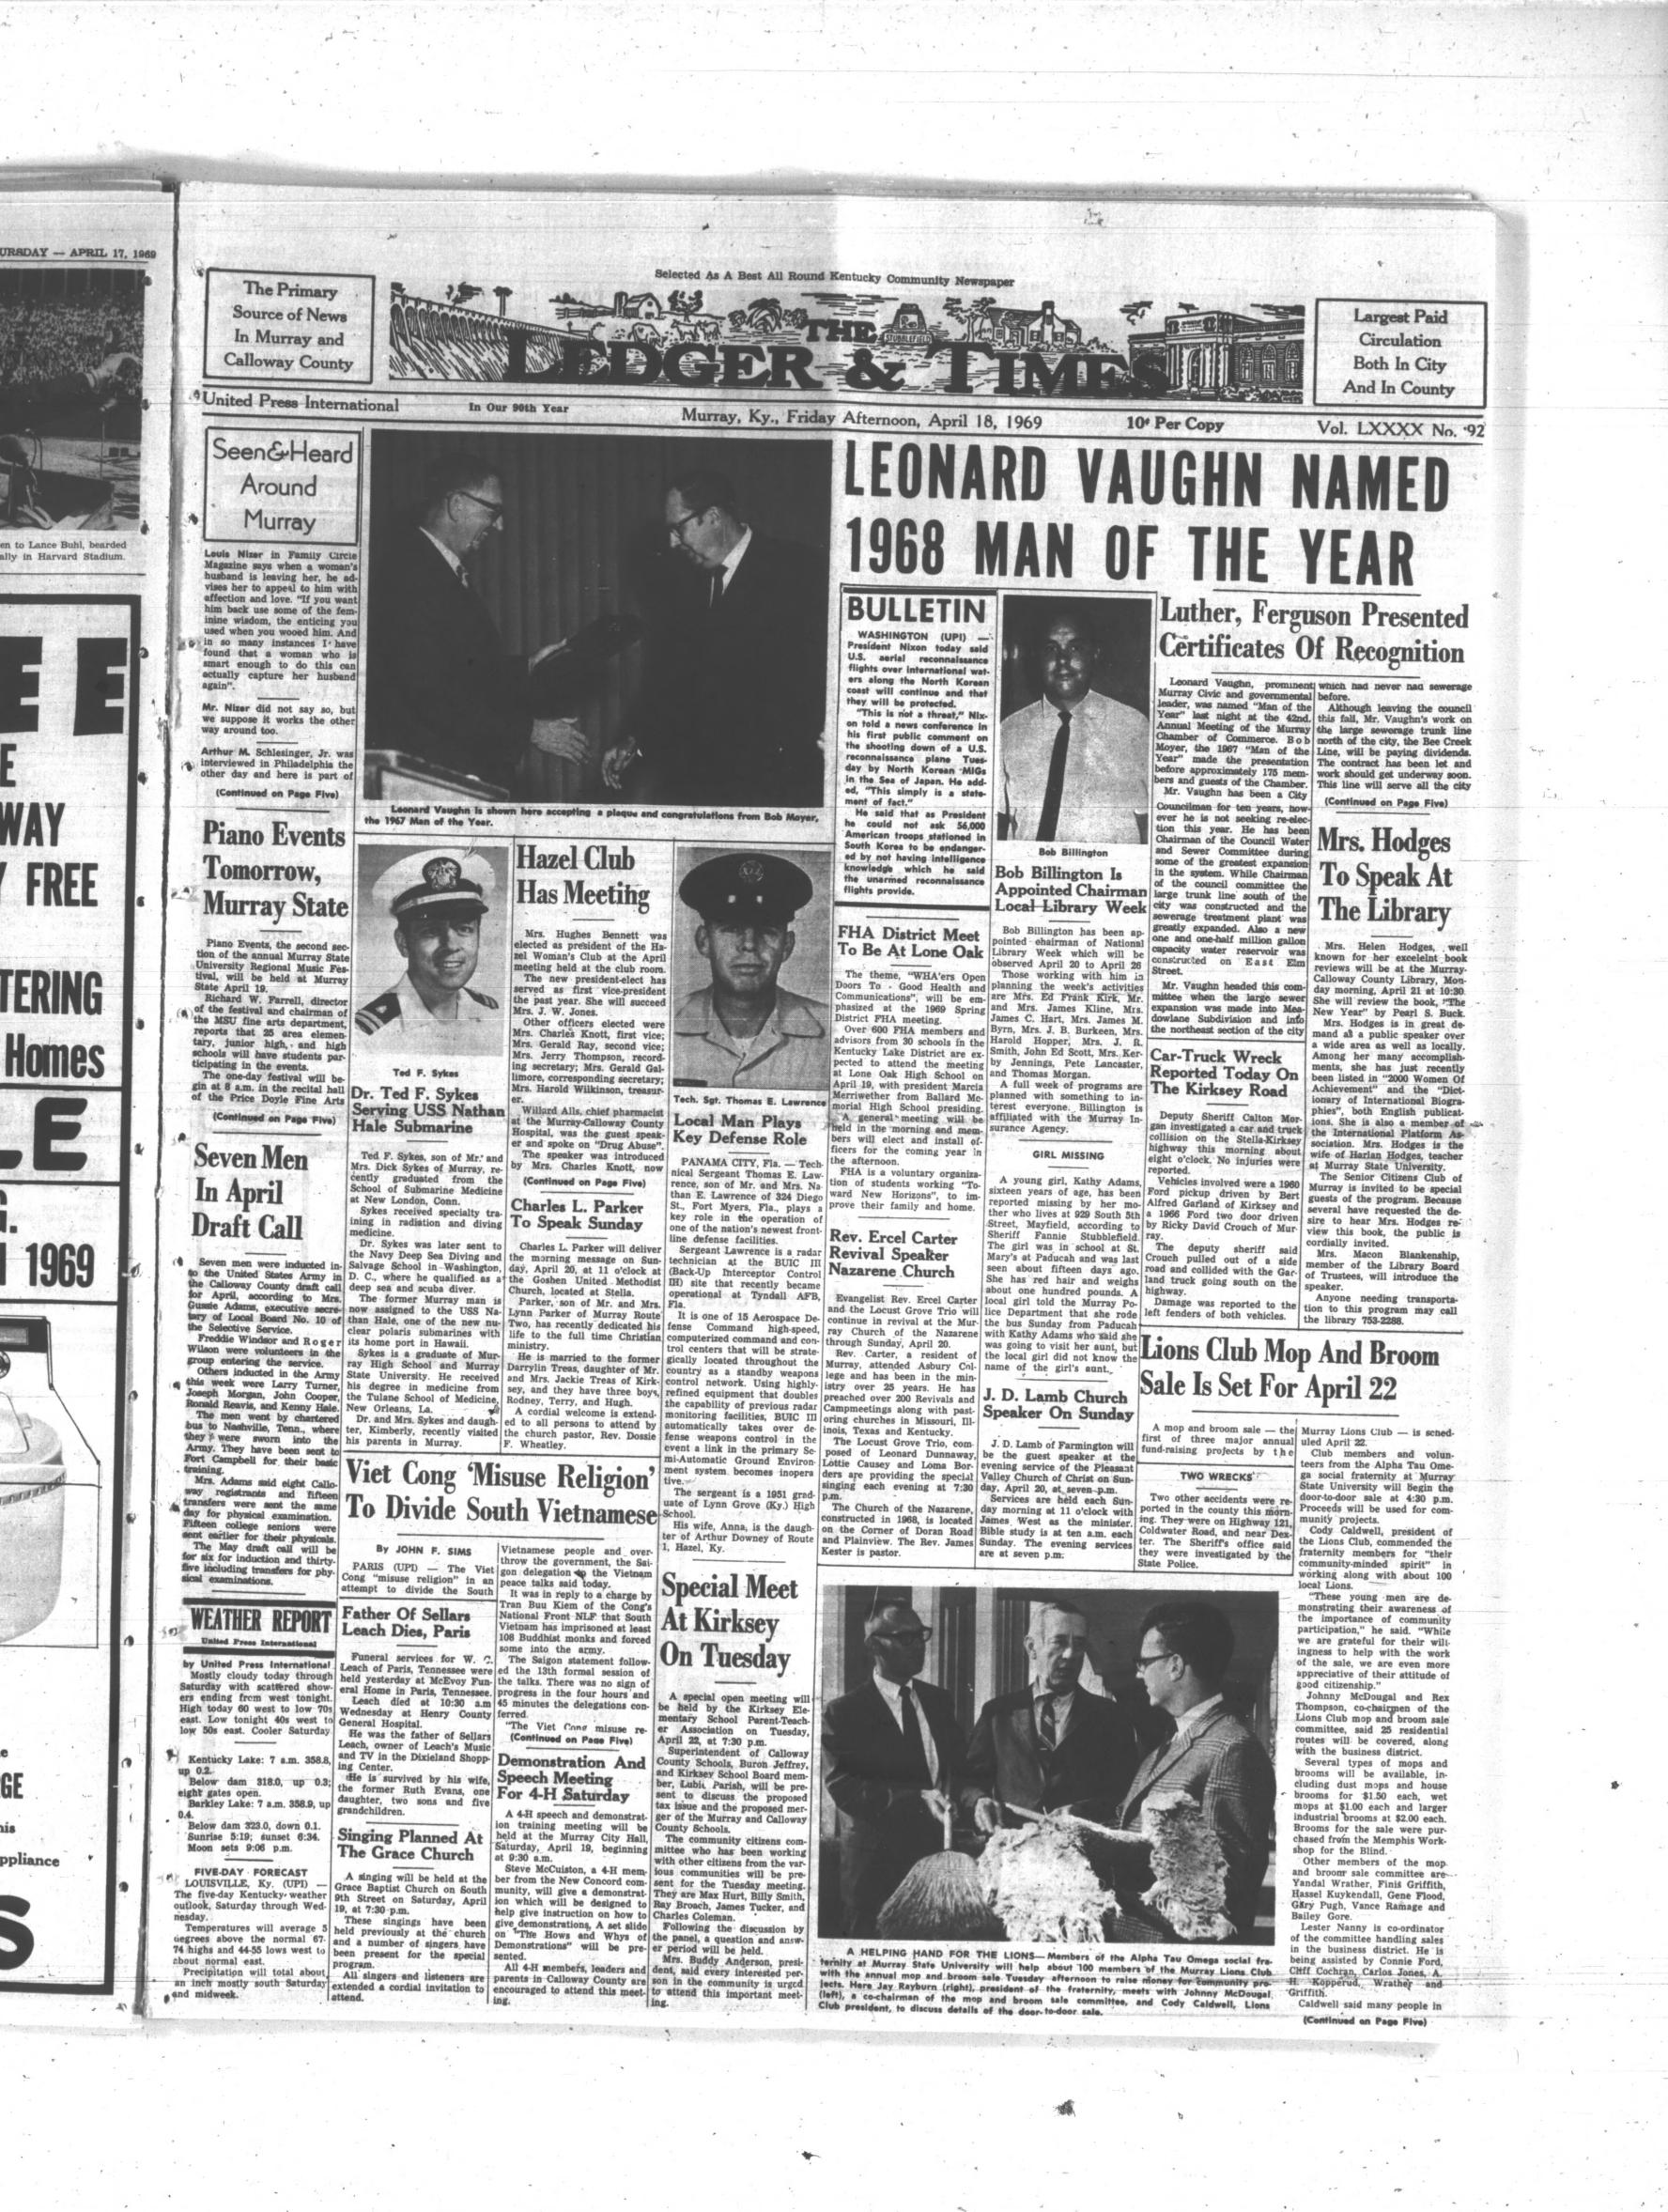

He said that he ignored them, ney for eight conservation and tributions to the community was one for speeding at 5:15 p.m. basketball coach Cal Luther and football coach, Bill Ferguson.

Both men were awarded the HAZEL-ALMO coveted "Certificate of Recognition" from the Chamber. Both

Hazel Club Edward W. Hutson Funeral Is Today (Continued From Page One)

THE LEDGER & TIMES - MURBAY, KENTUCKY

placed in the city of Hazel by Survivors are one daughter,

Mrs. W. O. Vaughn; three sons, A letter was read from Mrs. Conrad, David, and Rudy Hutaward when he was serving as Chairman of the old Happy Val-Woman's Club thanking the grandchildren; 21 great grand-Hazel club for their help in the kidney screening project in Calloway County.